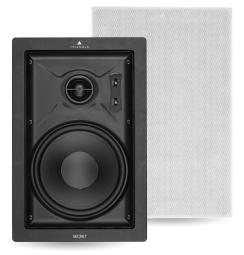

## SECRET IWT7

## FINISH : BLACK WITH WHITE GRID

SECRET is a range of in-ceiling and in-wall speakers that delivers high quality sound that fits in. Thanks to an ultra-slim magnetic grid, the SECRET speakers disappear to make room for the music.

Suitable for both commercial and private interiors, the SECRET speakers are highly versatile and offer an easy set-up to everyone.

Dedicated to in-wall installations, IWT7 features a 6.5 inches midrange/bass driver, a level adjustement on the tweeter and the midrange/bass, and provides power handling of 140W.