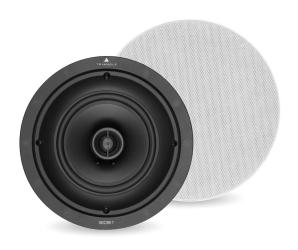

## SECRET ICT7

FINISH: BLACK WITH WHITE GRID

SECRET is a range of in-ceiling and in-wall speakers that delivers high quality sound that fits in. Thanks to an ultra-slim magnetic grid, the SECRET speakers disappear to make room for the music.

Suitable for both commercial and private interiors, the SECRET speakers are highly versatile and offer an easy set-up to everyone.

ICT7 features a 6.5 inches midrange/bass driver, a movable tweeter and provides power handling of 140W.