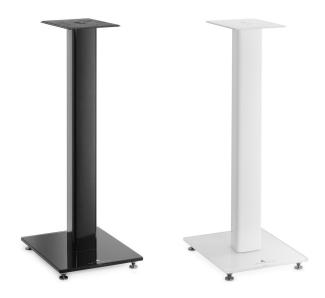

Range: ACCESSORIES

Model: S04

Finish: Black or White High Gloss

The minimalist aesthetic of this speaker stand features a design link to the high-end series with a solid base in coloured glass matching the finishing of the stand (black or white).

Built for dedicated listeners: Decoupling spikes are provided with their lock nuts, the tube has cable management for hiding the cables inside and it can be filled with sand to increase stability and significantly reduce vibration transmitted to the speaker.

| 504                        | TECHNICAL SPECIFICATIONS      |
|----------------------------|-------------------------------|
| Туре                       | Speaker Stands                |
| Height without spikes (mm) | 674                           |
| Base plate dimensions (mm) | 260x320                       |
| Top plate dimensions (mm)  | 165x215                       |
| Cable management           | Yes                           |
| Spikes                     | Yes, base pads included       |
| Ballasted stand            | Yes, sand bag included        |
| Dimensions (mm)            | 320x260x674                   |
| Net Weight (kg)            | 8.6                           |
| EAN code (black, white)    | 3660216004871 / 3660216004864 |