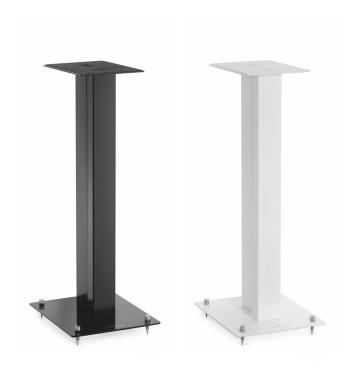

Range: ACCESSORIES

Model: S02

Finish: Black or White High Gloss

With its simple lines and two black or white finishes, the S02 stand fits perfectly into any interior. The base features adjustable spikes which provide excellent stability. The integrated cable routing in the rear tube ensures optimal installation quality and maximum discretion.