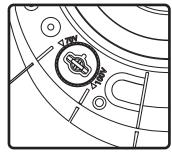

**6.** Remove paint mask. Then tighten the four clamping screws. DO NOT OVER TIGHTEN.

**7.** Adjust tap switch to proper setting. Switch is preset to maximum tap setting in 70.7 V mode (33 W)

Note: Replace paint mask If painting wall after speaker is installed.