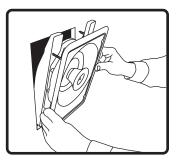

ntertainment.

## **⚠** Warning

Do not spec or install speaker near support beam, ventilation duct or other structure that may interfere with speaker function or dispersion.

# **IW** Series

## **Install Instructions For:**

IW500i speaker



1.435.647.9555 | 800.647.TUBE | www.soundtube.com

1. Unpack speaker and grille. Leave paint mask in place until speaker is ready to install.

2. Use provided cut out template to make hole. Use Rotozip or other tool to cut hole in wall. Hole size, 7.5" x 10.75"

**3.** Remove styrofoam inserts between mounting bars and speaker baffle. (4x)

### **IW500i**



4. Connect speaker wires to terminals on rear of speaker.

## IW500b-Backcan



**4.** Connect speaker wires to wire leads using wirenuts. Push wire nuts into backcan and insert conduit clamp.



**5.** Insert speaker in to hole (bottom first) with mounting bar on inside of wall.



**6.** Remove paint mask. Then tighten the four clamping screws. DO NOT OVER TIGHTEN.



**7.** Adjust tap switch to proper setting. Switch is preset to maximum tap setting in 70.7 V mode (33 W)



Note: Replace paint mask If painting wall after speaker is installed.

8. Insert Grille into lip of bezel and press gently into place.