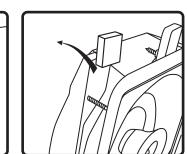

**3.** Remove styrofoam inserts between mounting bars and speaker baffle. (4x)

### **IW500i**

4. Connect speaker wires to terminals on rear of speaker.