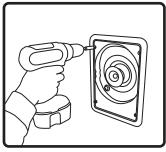

## **Install Instructions For:**

IW500i speaker

1.435.647.9555 | 800.647.TUBE | www.soundtube.com

1. Unpack speaker and grille. Leave paint mask in place until speaker is ready to install.

2. Use provided cut out template to make hole. Use Rotozip or other tool to cut hole in wall. Hole size, 7.5" x 10.75"

**3.** Remove styrofoam inserts between mounting bars and speaker baffle. (4x)

### **IW500i**

4. Connect speaker wires to terminals on rear of speaker.