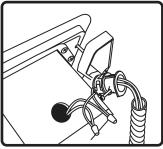

**6.** Remove paint mask. Then tighten the four clamping screws. DO NOT OVER TIGHTEN.

**7.** Adjust tap switch to proper setting. Switch is preset to maximum tap setting in 70.7 V mode (33 W)

Note: Replace paint mask If painting wall after speaker is installed.