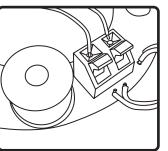

## IW500b-Backcan

**4.** Connect speaker wires to wire leads using wirenuts. Push wire nuts into backcan and insert conduit clamp.

**5.** Insert speaker in to hole (bottom first) with mounting bar on inside of wall.