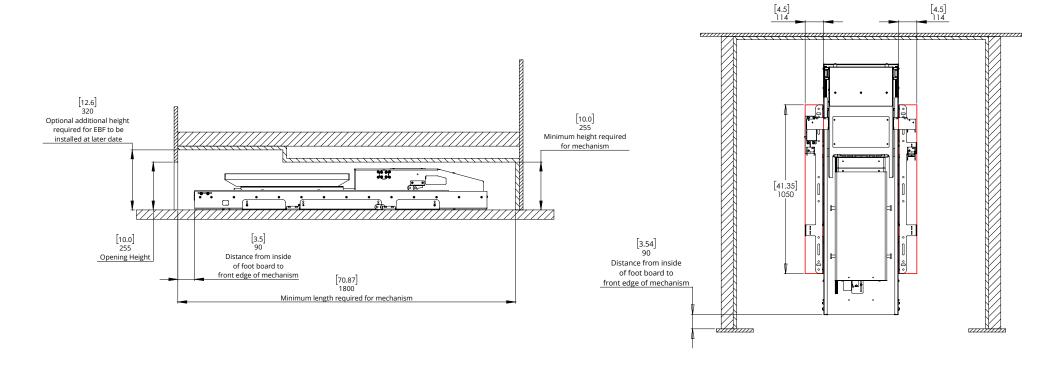

The Under Bed Lift is available in the UBL-EBF form with a motorised flap which opens before the screen is revealed and closes after it is concealed.

| SPECIFICATION        |                                                  |
|----------------------|--------------------------------------------------|
| Max. Screen Size     | 1250mm (49.21") * 695mm (27.36") * 220mm (8.66") |
| Max. Screen Weight   | 40kg (88lbs)                                     |
| Min. Height Required | 255mm (10.03")                                   |
| Min. Length Required | 1800mm (70.86")                                  |
| Optional Extras      | Motorised Flap Unit (UBL-EBF)                    |