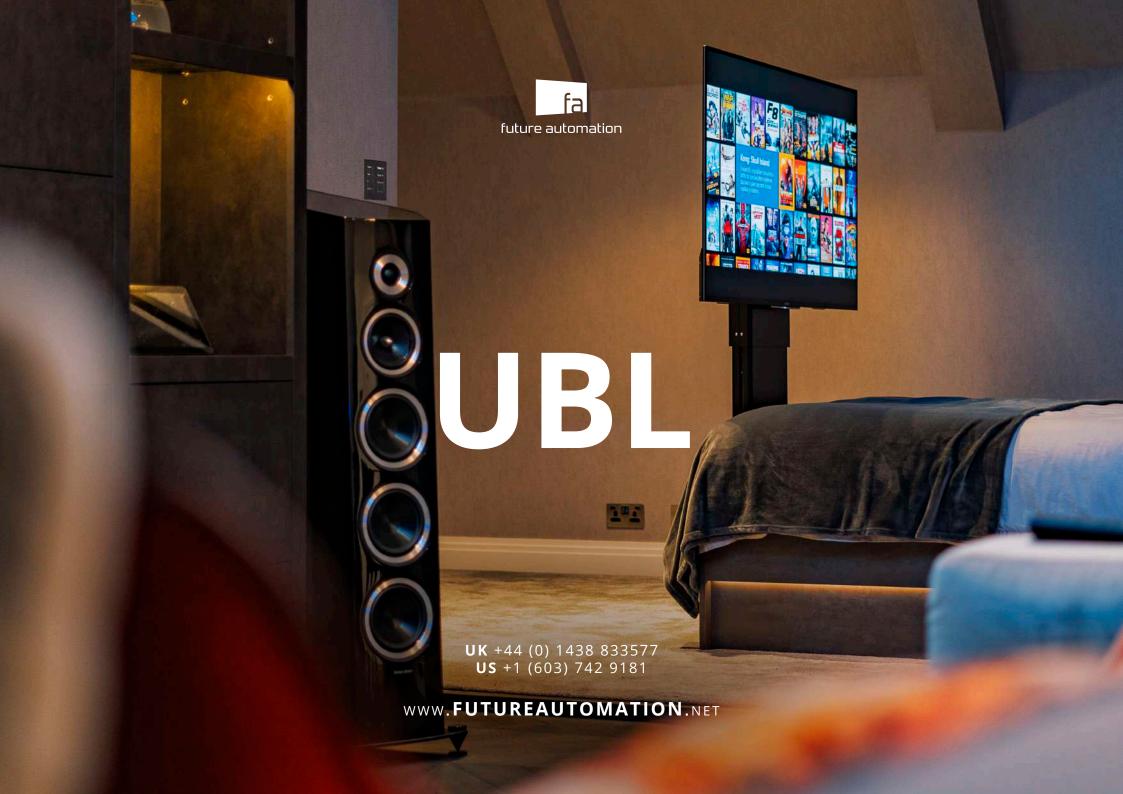

The Under Bed TV Lift is a unique and impressive mechanism that stores a flat screen under a bed, negating the need for cabinetry at the foot of the bed. Compact and sleek in design, the Under Bed TV Lift offers an alternative to traditional flat screen TV lifts and with its pop up design, helps create a different dimension to the interior design of a room.

The Under Bed Lift is available in the UBL-EBF form with a motorised flap which opens before the screen is revealed and closes after it is concealed.

| SPECIFICATION        |                                                  |
|----------------------|--------------------------------------------------|
| Max. Screen Size     | 1250mm (49.21") * 695mm (27.36") * 220mm (8.66") |
| Max. Screen Weight   | 40kg (88lbs)                                     |
| Min. Height Required | 255mm (10.03")                                   |
| Min. Length Required | 1800mm (70.86")                                  |
| Optional Extras      | Motorised Flap Unit (UBL-EBF)                    |