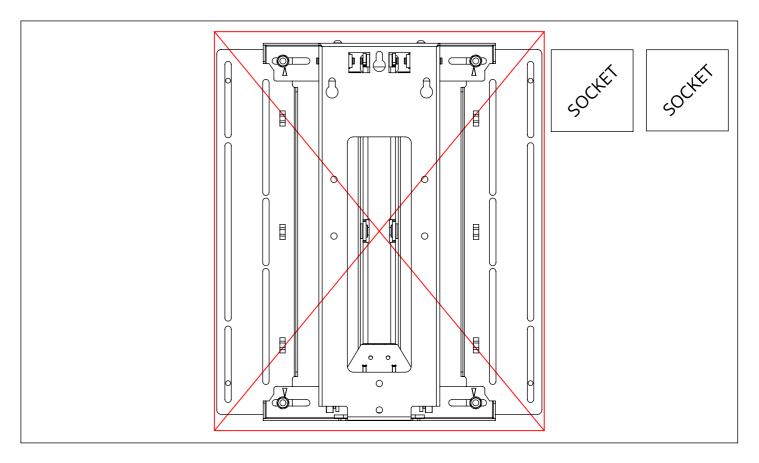

#### **CABLE ROUTING & SOCKET PLACEMENT**

Route the screen cables as shown below ensuring sufficient slack at moving points and secure in place using the integrated cable tie points.

Wall sockets should be ideally placed as shown outside of the bracket footprint to maximise space for cable routing