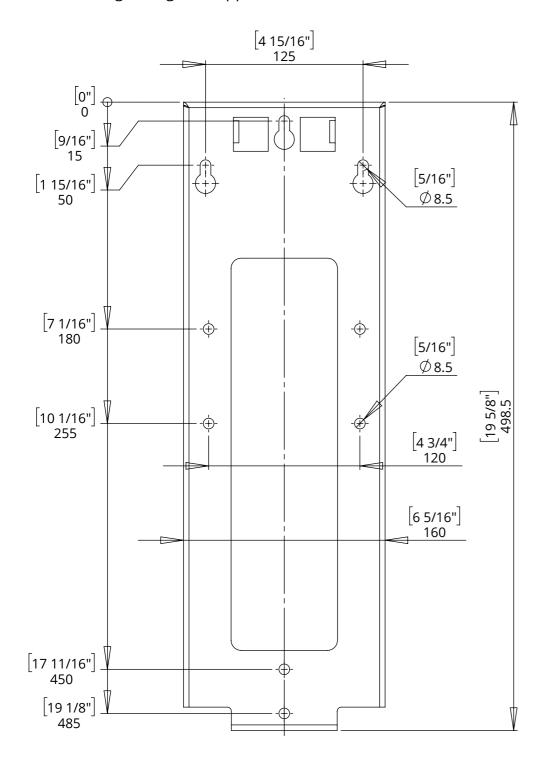

#### MOUTING DIMENSIONS

#### **Wall Plate**

Make sure the wall that the bracket is being mounted to is secure and strong enough to support the bracket and screen.