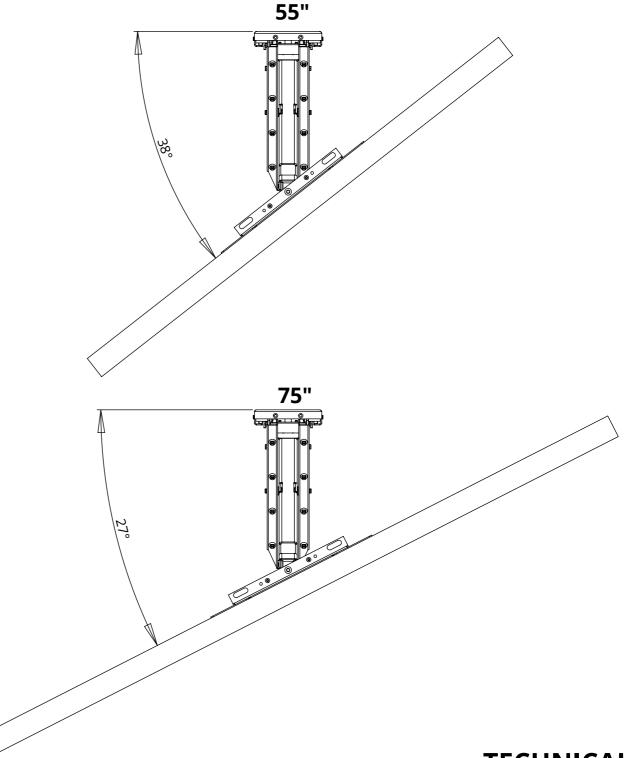

#### **SCREEN ANGLES**

The views below show the approximate maximum swivel angles achievable for varying screen sizes.

**NOTE**: The maximum swivel angle achievable is 50° regardless of screen size

**UK** +44 (0) 1438 833577 **US** +1 (603) 742 9181 www.**FUTUREAUTOMATION**.NET