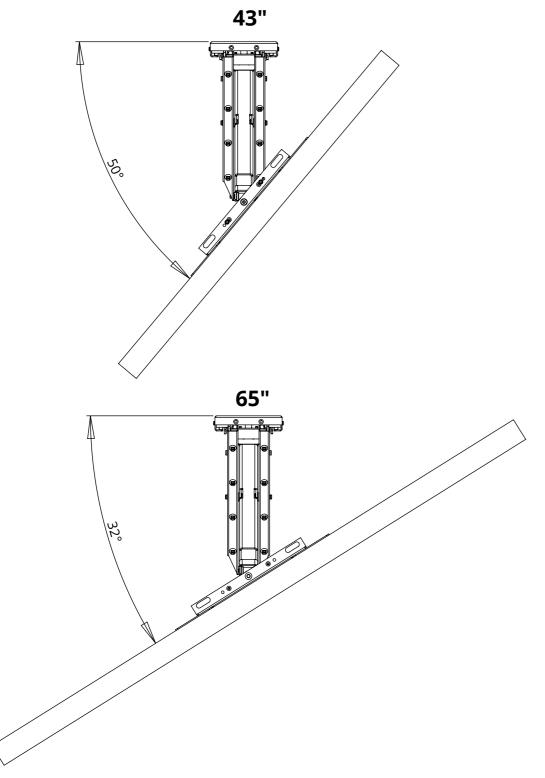

#### **SCREEN ANGLES**

The views below show the approximate maximum swivel angles achievable for varying screen sizes.

**NOTE**: The maximum swivel angle achievable is 50° regardless of screen size

**UK** +44 (0) 1438 833577 **US** +1 (603) 742 9181 www.**FUTUREAUTOMATION**.NET