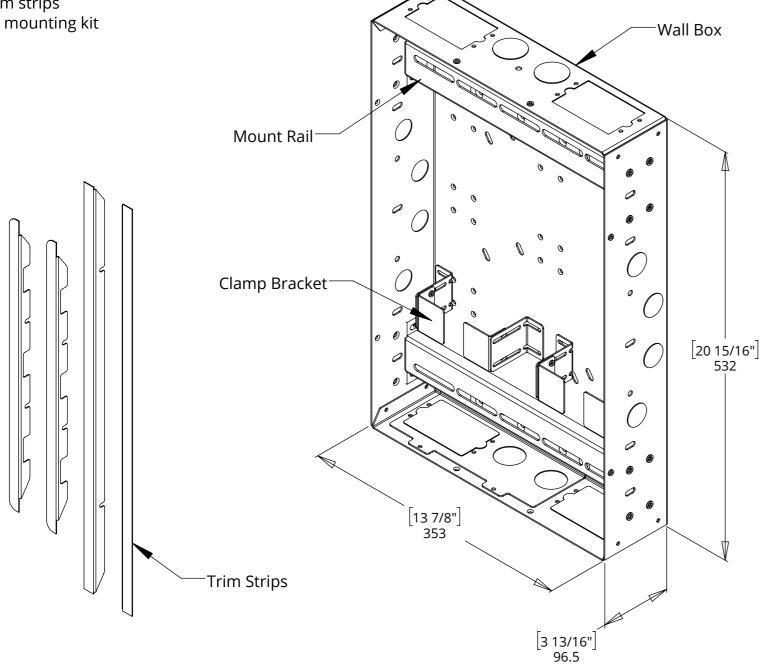

### PULL & SWIVEL MANUAL WALL MOUNT

**WB21** 

#### WALL BOX OPTIONS

The PS40 can be installed in each of the wall boxes shown below for an ultra slim installation, whilst still providing space for additional accessories such as HDMI baluns, Apple TV, Samsung One Connect etc. See corresponding technical sheet for more information.

Each wall box comes complete with:

- Set of 2 accessory clamp brackets