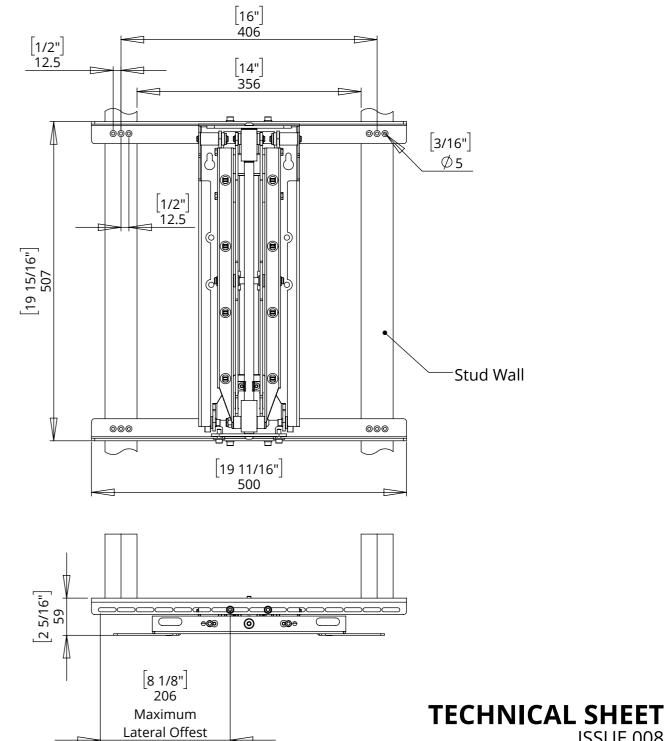

#### MOUTING DIMENSIONS

#### **Stud Rail Kit**

The Stud Rail Kit is an optional addition that allows the PS40 to be easily installed on a stud wall and allows for the lateral position of the mount to be adjusted if desired. The Stud rail Kit can be purchased separately under the code PS-SRK.

Uprights hidden for clarity.

**UK** +44 (0) 1438 833577 **US** +1 (603) 742 9181 www.**FUTUREAUTOMATION**.NET