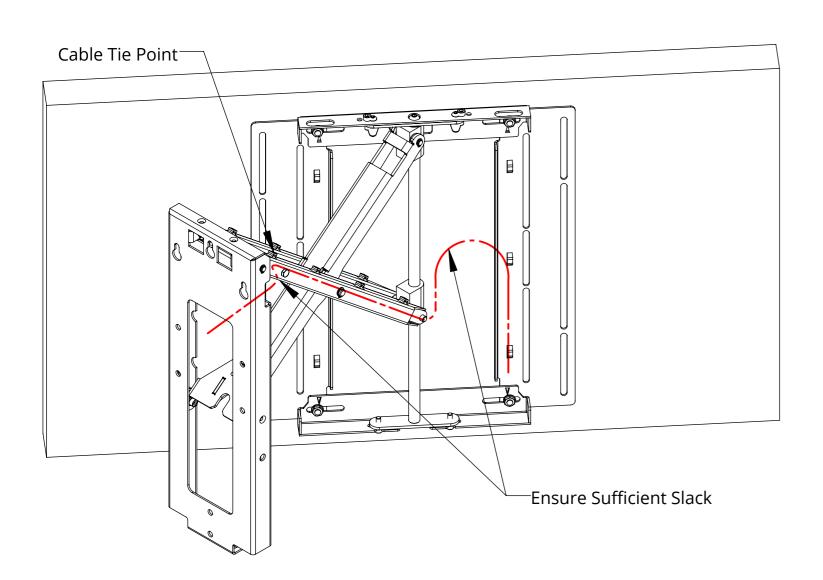

#### **CABLE ROUTING & SOCKET PLACEMENT**

Route the screen cables as shown below ensuring sufficient slack at moving points and secure in place using the integrated cable tie points.

Wall sockets should be ideally placed as shown outside of the bracket footprint to maximise space for cable routing