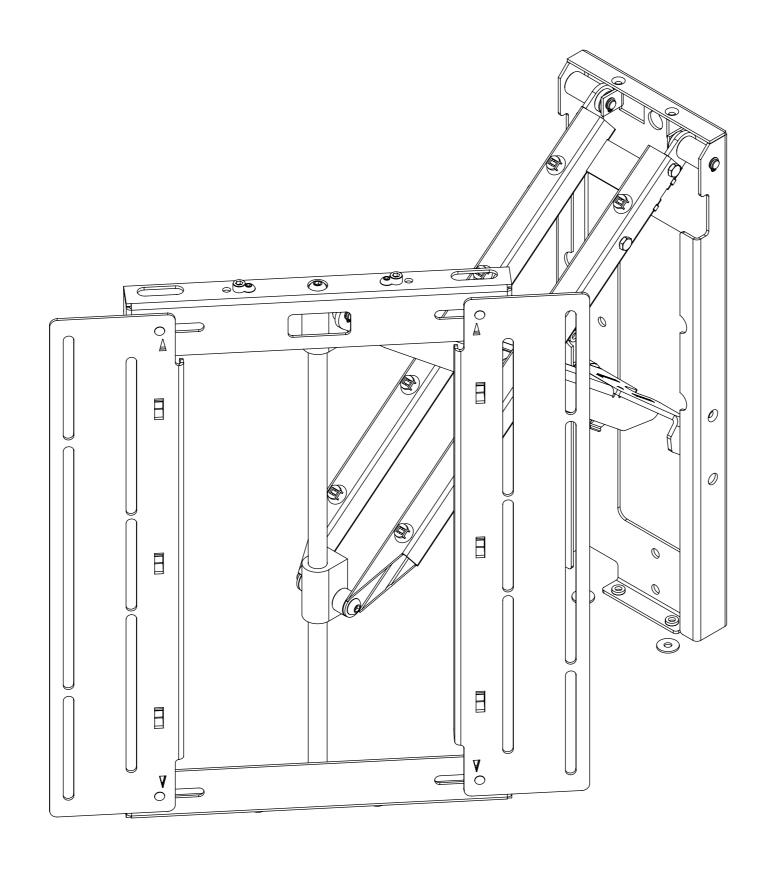

# **PS40**PULL & SWIVEL MANUAL WALL MOUNT

| SPECIFICATION               | MEASUREMENTS                                                                                                               |
|-----------------------------|----------------------------------------------------------------------------------------------------------------------------|
| Screen Sizes                | 40" - 75"                                                                                                                  |
| Maximum Weight Capacity     | 60Kg (132lb)                                                                                                               |
| Maximum Extension From Wall | 400mm (15.7")                                                                                                              |
| Minimum Depth From Wall     | 52mm (2")                                                                                                                  |
| Packaging Dimensions        | 335 x 515 x 70mm (13.18 x 20.27 x 2.75")                                                                                   |
| Shipping Weight             | 12Kg (26lb)                                                                                                                |
| Maximum Rotation            | $50\degree$ - Bi-directional with 43" screen - $38\degree$ with $55$ " - $32\degree$ with $65$ " - $27\degree$ with $75$ " |
| Movement Type               | Manual                                                                                                                     |
|                             |                                                                                                                            |
| Mounting Patterns Supported | VESA 400, 300, 200, 100 W x 400, 300, 200, 100 H                                                                           |
| Product Options / Features  | Specific B&O and Loewe mounts / adapters, Custom RAL paint finishes, Wall Boxes                                            |
| Package Contents            | Mechanism                                                                                                                  |
| Marine Suitable             | No                                                                                                                         |