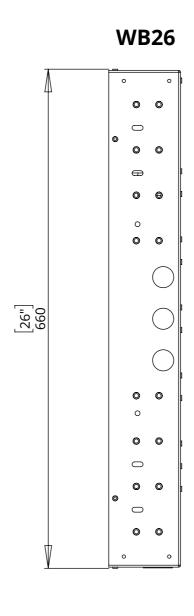

### PULL & SWIVEL MANUAL WALL MOUNT

**WB21** 

#### WALL BOX OPTIONS

The PS40 can be installed in each of the wall boxes shown below for an ultra slim installation, whilst still providing space for additional accessories such as HDMI baluns, Apple TV, Samsung One Connect etc. See corresponding technical sheet for more information.

Each wall box comes complete with:

- Set of 2 accessory clamp brackets