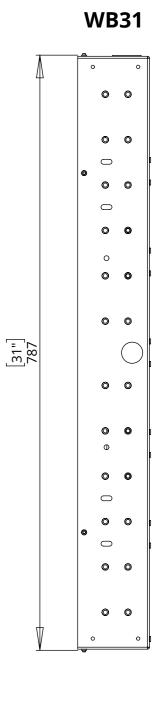

### PULL & SWIVEL MANUAL WALL MOUNT

**WB21** 

#### WALL BOX OPTIONS

The PS40 can be installed in each of the wall boxes shown below for an ultra slim installation, whilst still providing space for additional accessories such as HDMI baluns, Apple TV, Samsung One Connect etc. See corresponding technical sheet for more information.

Each wall box comes complete with:

- Set of 2 accessory clamp brackets