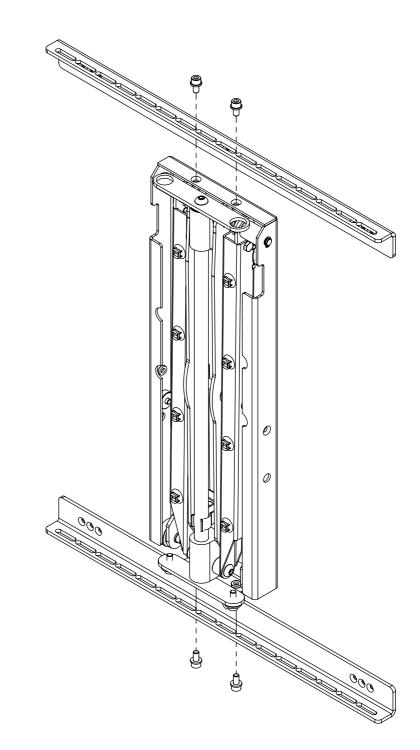

Uprights hidden for clarity.

The Stud Rail Kit mounts to the top and bottom of the PS brackets back tray as shown below:

Uprights hidden for clarity.