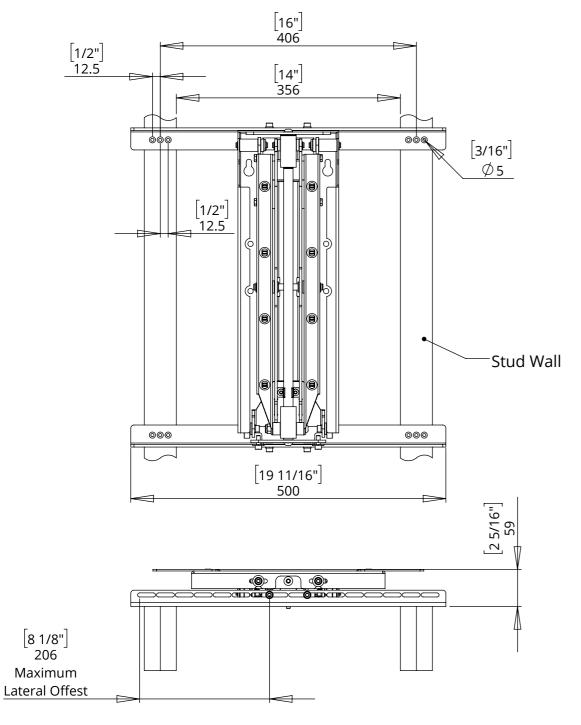

# **PS-SRK** STUD RAIL KIT FOR PS RANGE

| SPECIFICATION      | MEASUREMENTS                               |
|--------------------|--------------------------------------------|
| Product Dimensions | 500mm[19 11/16"] x 35mm[1 3/8] x 26mm [1"] |
| Product Weight     | 1.5Kg (44lb)                               |
| Compatible With    | PS32, PS40, PS55, PS65                     |
|                    |                                            |
| Package Contents   | Stud rail brackets, Fixings                |

# **PS-SRK** STUD RAIL KIT FOR PS RANGE

The Stud Rail Kit is an optional addition that allows the PS Range of brackets to be easily installed on a stud wall and allows for the lateral position of the mount to be adjusted if desired.