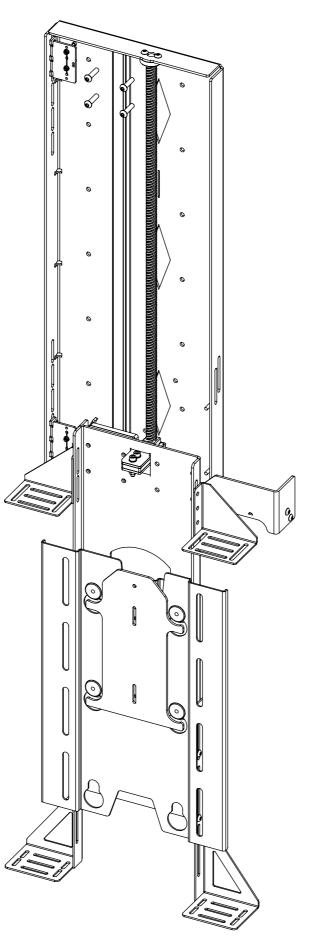

#### **CABLE ROUTING**

Screen cables are routed behind the Base Panel and out the right side of the Beam into the Cable Track. Cables must be routed carefully to prevent any interference with the LSL beam as it operates.

Screen and Mechanism cables should be routed to a control box in the bottom of the cabinet.