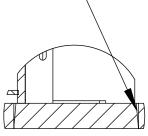

### future automation

Shown with a tapered Box Enclosure Lid in a square Cabinet Aperture.

#### **BASE PANEL & ENCLOSURE LID DETAILS**

NOTE: A tapered Box Enclosure Lid creates a good fit in the Cabinet Aperture and helps the Box Enclosure to locate within the Cabinet.

**UK** +44 (0) 1438 833577 **US** +1 (603) 742 9181 www.**FUTUREAUTOMATION**.NET