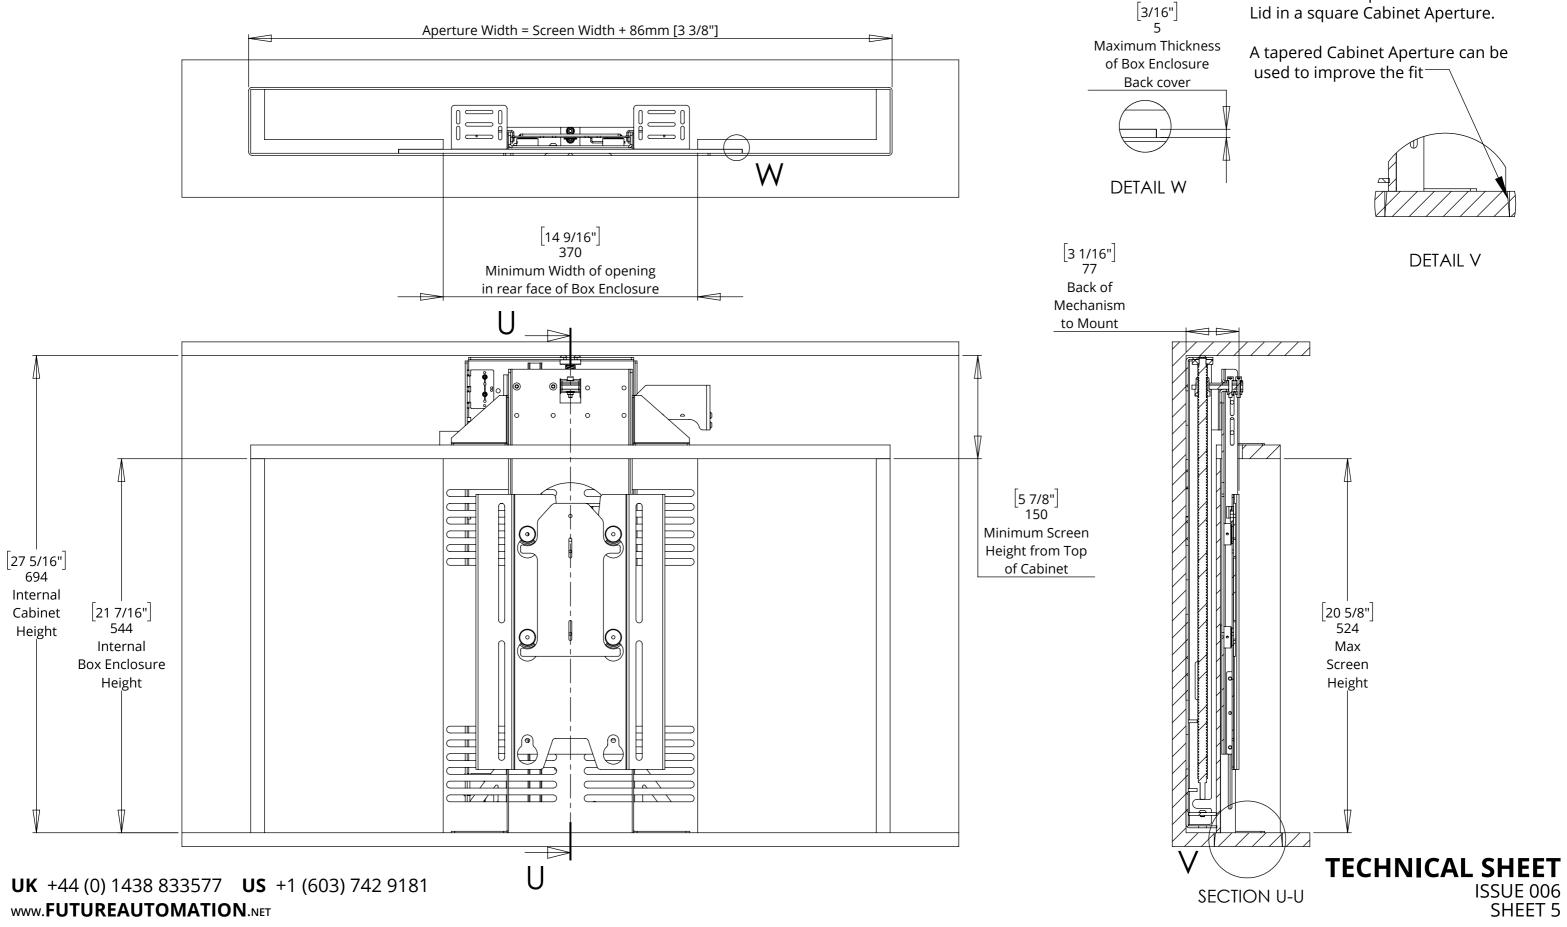

#### **BASE PANEL & ENCLOSURE LID DETAILS**

NOTE: A tapered Box Enclosure Lid creates a good fit in the Cabinet Aperture and helps the Box Enclosure to locate within the Cabinet.

**UK** +44 (0) 1438 833577 **US** +1 (603) 742 9181 www.**FUTUREAUTOMATION**.NET

### future automation

Shown with a tapered Box Enclosure Lid in a square Cabinet Aperture.