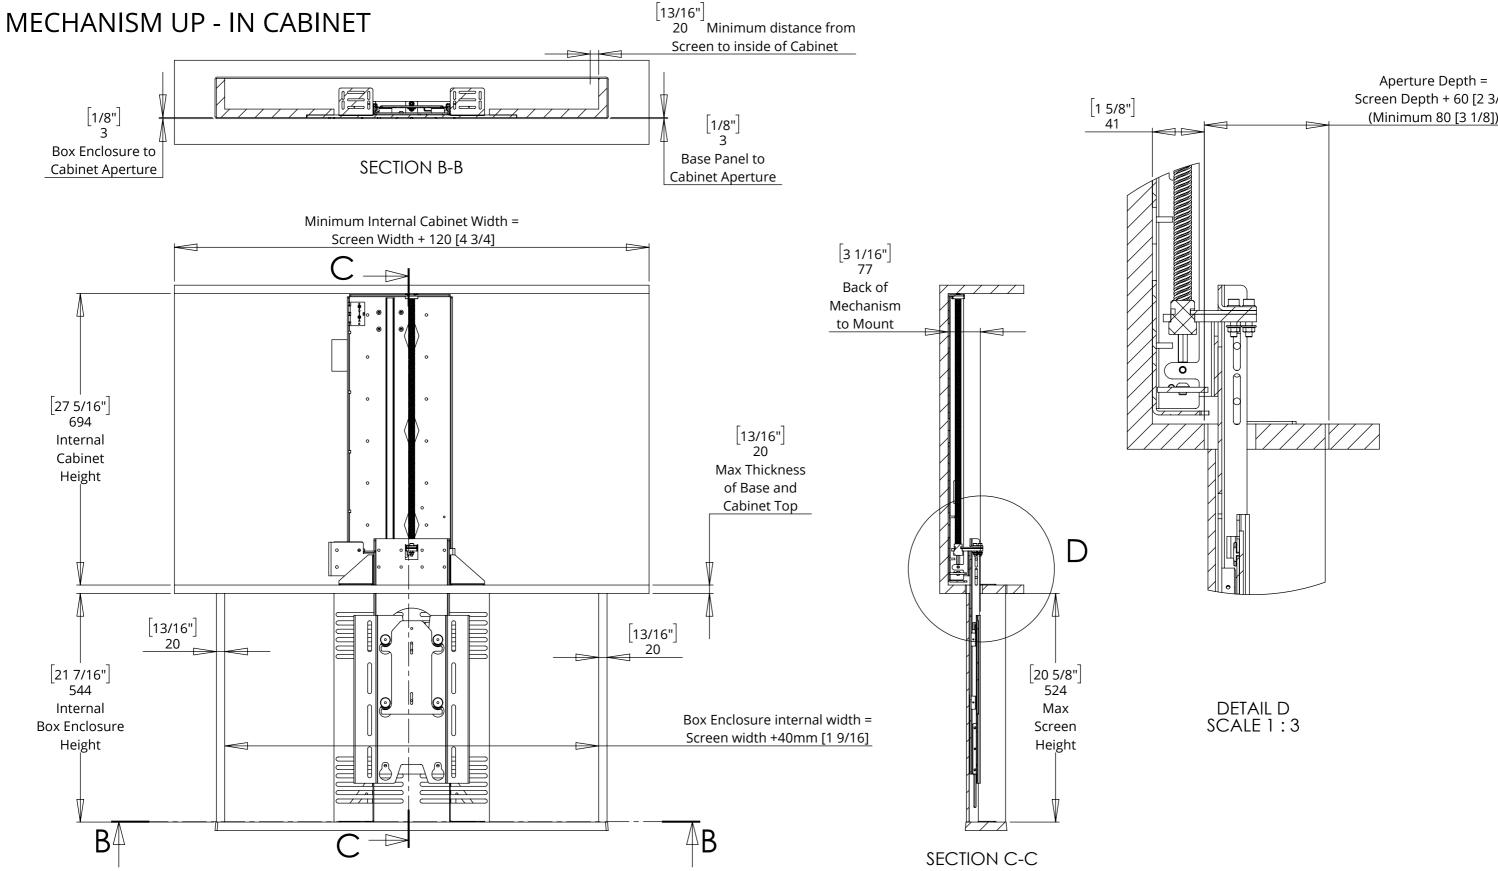

#### OVERALL MECHANISM DIMENSIONS

**MECHANISM UP** 

**UK** +44 (0) 1438 833577 **US** +1 (603) 742 9181 www.**FUTUREAUTOMATION**.NET