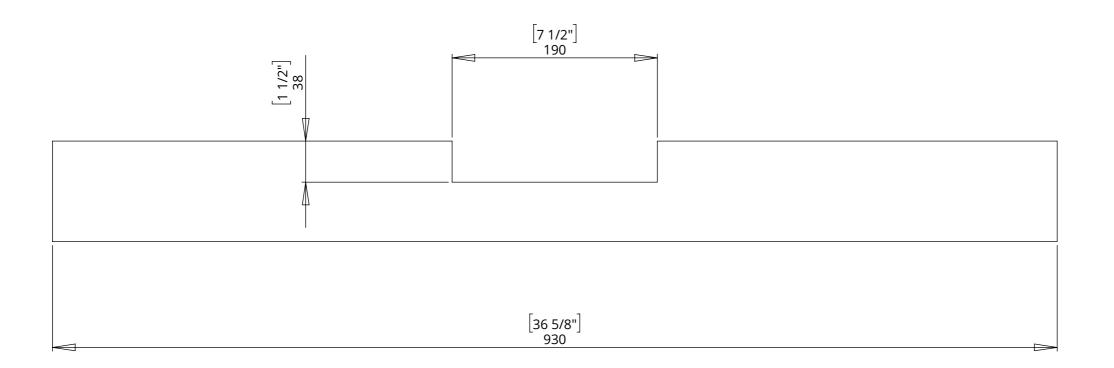

#### **BASE PANEL & ENCLOSURE LID DETAILS**

NOTE: A tapered Box Enclosure Lid creates a good fit in the Cabinet Aperture and helps the Box Enclosure to locate within the Cabinet.

**UK** +44 (0) 1438 833577 **US** +1 (603) 742 9181 www.**FUTUREAUTOMATION**.NET