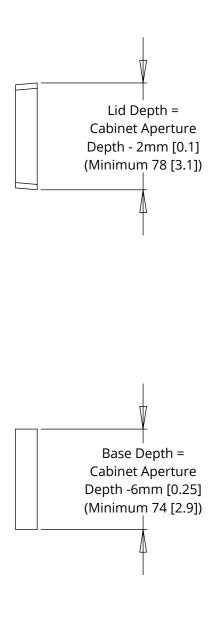

#### **BASE PANEL & ENCLOSURE LID DETAILS**

NOTE: A tapered Box Enclosure Lid creates a good fit in the Cabinet Aperture and helps the Box Enclosure to locate within the Cabinet.

**UK** +44 (0) 1438 833577 **US** +1 (603) 742 9181 www.**FUTUREAUTOMATION**.NET