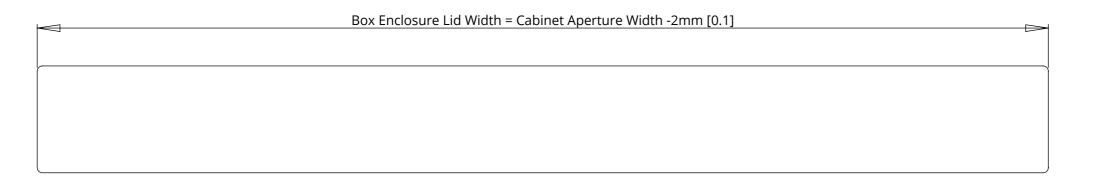

#### **BASE PANEL & ENCLOSURE LID DETAILS**

NOTE: A tapered Box Enclosure Lid creates a good fit in the Cabinet Aperture and helps the Box Enclosure to locate within the Cabinet.

**UK** +44 (0) 1438 833577 **US** +1 (603) 742 9181 www.**FUTUREAUTOMATION**.NET