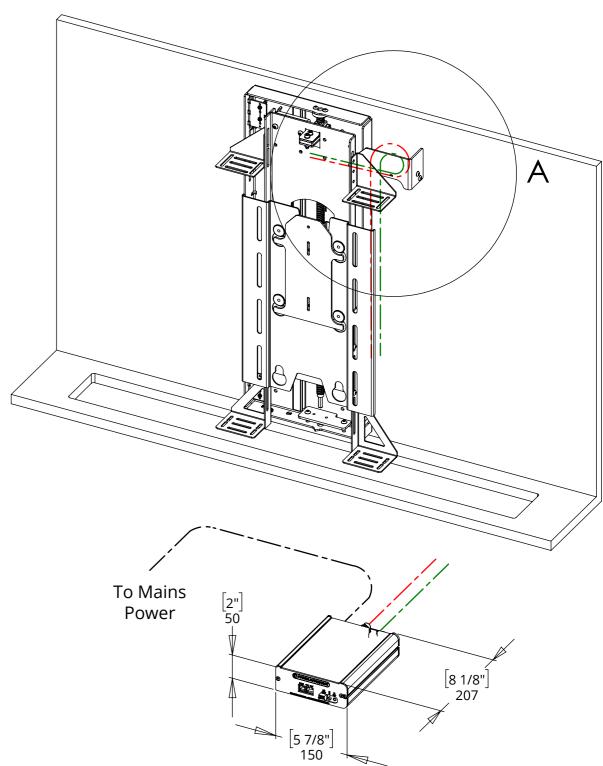

#### **CABLE ROUTING**

Screen cables are routed behind the Base Panel and out the right side of the Beam into the Cable Track. Cables must be routed carefully to prevent any interference with the LSL beam as it operates.

Screen and Mechanism cables should be routed to a control box in the bottom of the cabinet.

#### future automation fa

Screen Depth + 60 [2 3/8] (Minimum 80 [3 1/8])