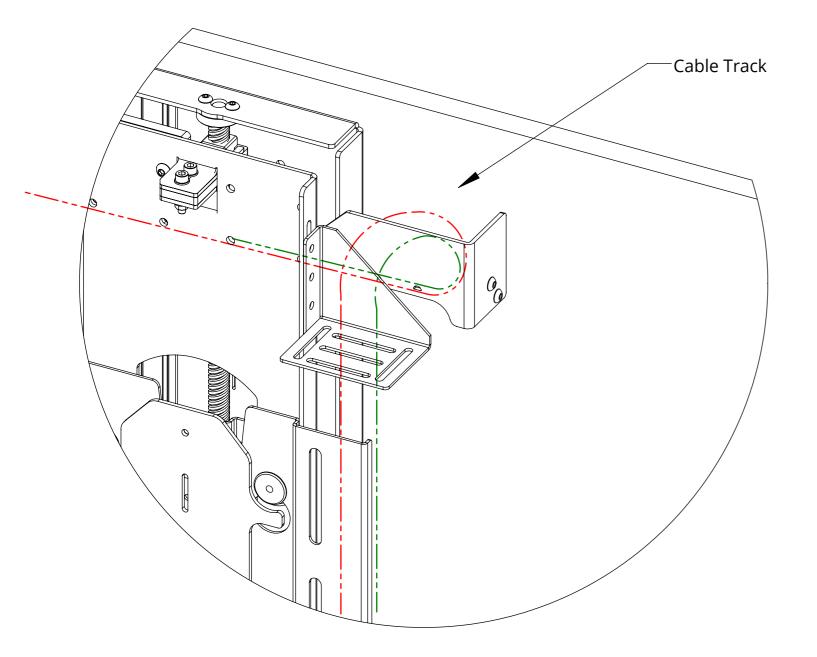

#### **CABLE ROUTING**

Screen cables are routed behind the Base Panel and out the right side of the Beam into the Cable Track. Cables must be routed carefully to prevent any interference with the LSL beam as it operates.