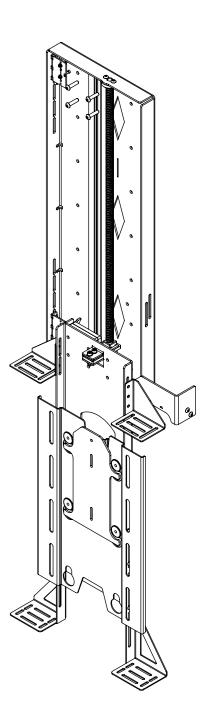

#### **CABLE ROUTING**

Screen cables are routed behind the Base Panel and out the right side of the Beam into the Cable Track. Cables must be routed carefully to prevent any interference with the LSL beam as it operates.

Screen and Mechanism cables should be routed to a control box in the bottom of the cabinet.