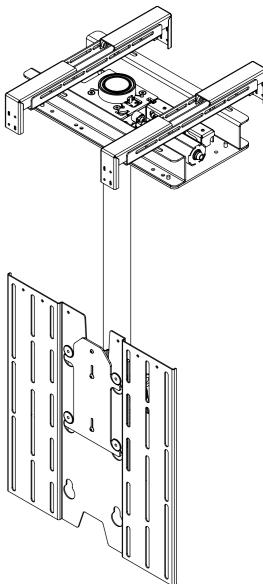

#### **MECHANISM MOUNTING OPTIONS**

The mechanism is supplied with all necessary components for mounting between joists, on a flat platform between joists, or to suspend from a Unistrut arrangement above.

Telescopic Joist Mounting Brackets are attached as standard and must be removed for platform or unistrut mounting.