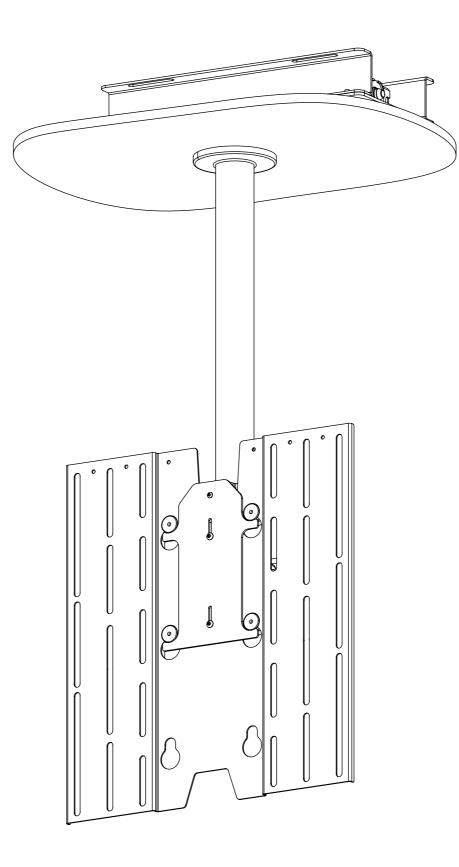

**UK** +44 (0) 1438 833577 **US** +1 (603) 742 9181 WWW.FUTUREAUTOMATION.NET

| SPECIFICATION                 | MEASUREMENTS                                                                            |
|-------------------------------|-----------------------------------------------------------------------------------------|
| Pole Outer Diameter           | 51mm (2")                                                                               |
| Pole Inner Diameter           | 48mm (1.88")                                                                            |
| Maximum Weight Capacity       | 50Kg (110lb)                                                                            |
| Decibel Rating                | 44Db                                                                                    |
| Pole Centre to Rear of Screen | 71mm (2.8")                                                                             |
| Product Weight                | Variable                                                                                |
| Packaging Dimensions          | Variable                                                                                |
| Shipping Weight               | Variable                                                                                |
| Maximum Rotation              | 180 <sup>°</sup> - Bi-directional                                                       |
| Maximum Tilt                  | 30°                                                                                     |
| Movement Type                 | Motorised                                                                               |
| Power Supply Required         | 110V - 240V AC                                                                          |
| Power Consumption Standby     | 3W                                                                                      |
|                               |                                                                                         |
| Cable Management              | Through pole centre                                                                     |
| Mounting Patterns Supported   | VESA 400, 300, 200 W x 400, 300, 200 H                                                  |
| Control Options               | IR Remote, RS232, Contact Closure                                                       |
| Product Options / Features    | Specific B&O and Loewe mounts / adapters, Custom RAL paint finishes, Marine suitable ve |
| Package Contents              | Mechanism, IR remote control                                                            |
| Marine Suitable               | No                                                                                      |
|                               | 1                                                                                       |

#### Cable Management

The CME's mounting allows for cables from the screen to be fed through the intergrated cable management. This allows the cables to be stowed tidily and safely within the mechanism.