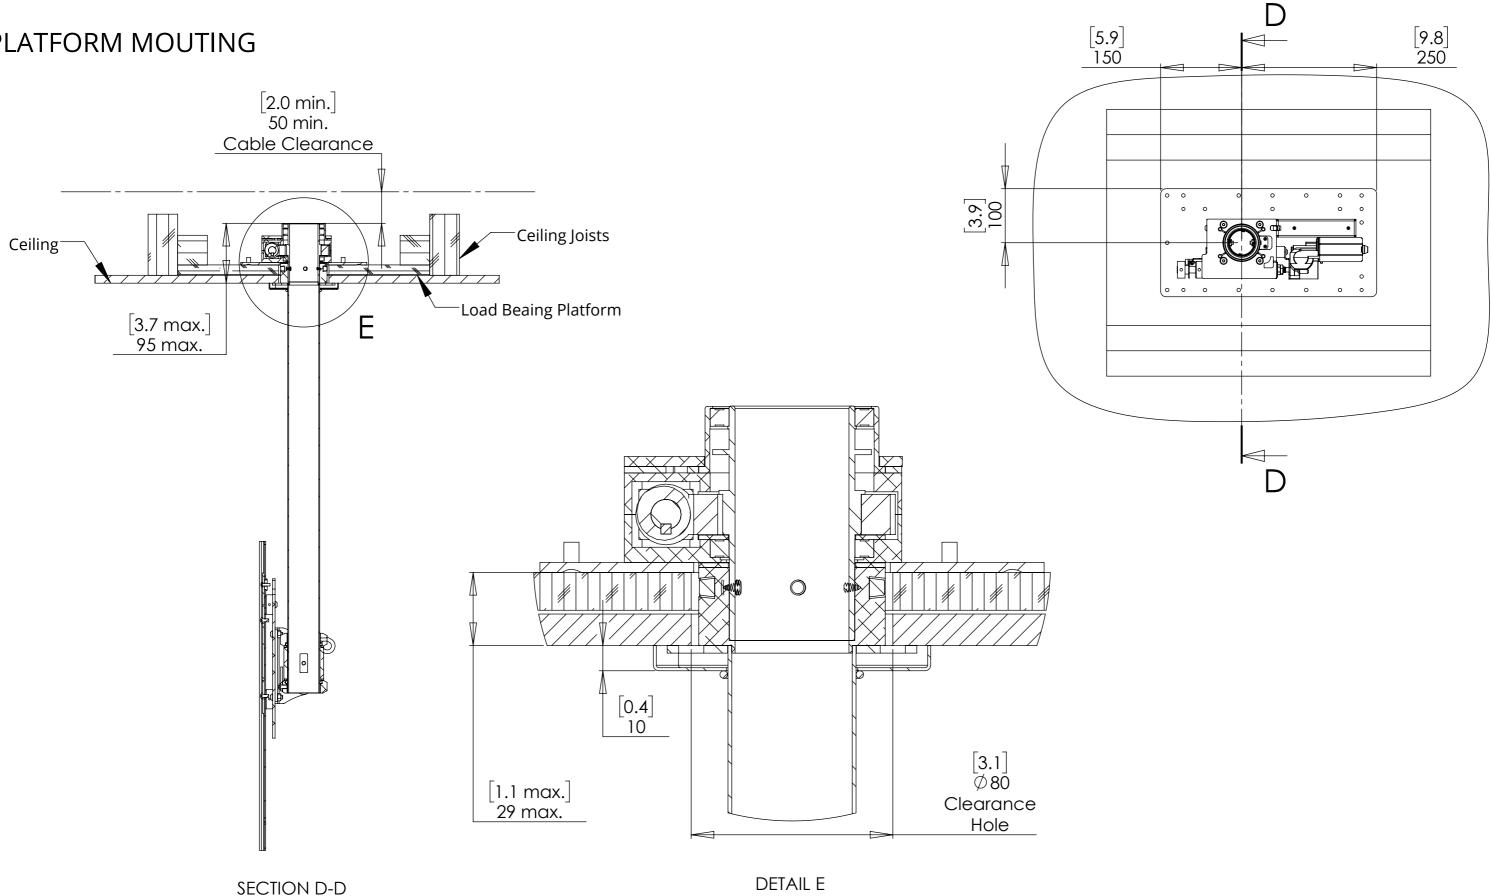

#### **MECHANISM MOUNTING OPTIONS**

The mechanism is supplied with all necessary components for mounting between joists, on a flat platform between joists, or to suspend from a Unistrut arrangement above.

Telescopic Joist Mounting Brackets are attached as standard and must be removed for platform or unistrut mounting.

### PLATFORM MOUTING

**UK** +44 (0) 1438 833577 **US** +1 (603) 742 9181 WWW.FUTUREAUTOMATION.NET

WWW.FUTUREAUTOMATION.NET