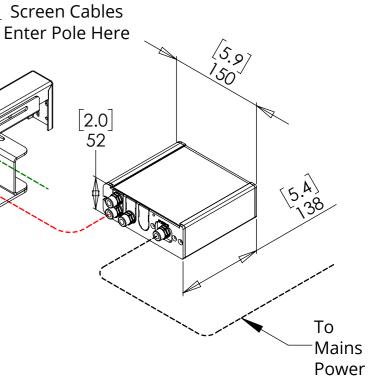

#### Cable Management

The CME's mounting allows for cables from the screen to be fed through the intergrated cable management. This allows the cables to be stowed tidily and safely within the mechanism.

The Mechanism Cable should be routed to the provided control box. This should be stored in an easily accessible location.

#### MECHANISM DIMENSIONS

**UK** +44 (0) 1438 833577 **US** +1 (603) 742 9181 www.**FUTUREAUTOMATION**.NET