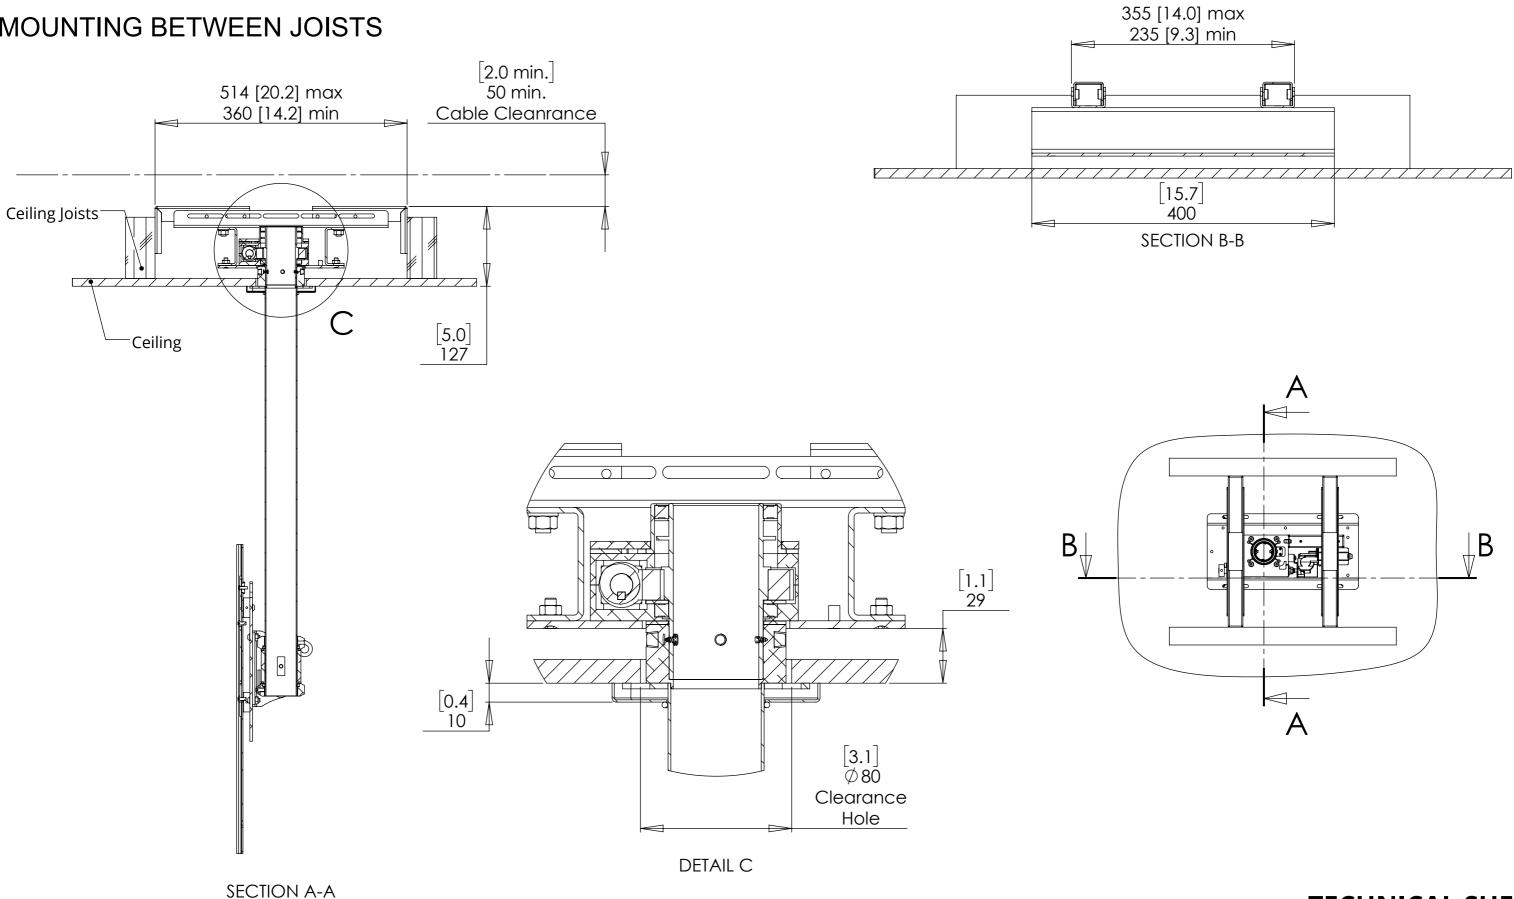

#### **MECHANISM MOUNTING OPTIONS**

The mechanism is supplied with all necessary components for mounting between joists, on a flat platform between joists, or to suspend from a Unistrut arrangement above.

Telescopic Joist Mounting Brackets are attached as standard and must be removed for platform or unistrut mounting.

### MOUNTING BETWEEN JOISTS

**UK** +44 (0) 1438 833577 **US** +1 (603) 742 9181 WWW.FUTUREAUTOMATION.NET