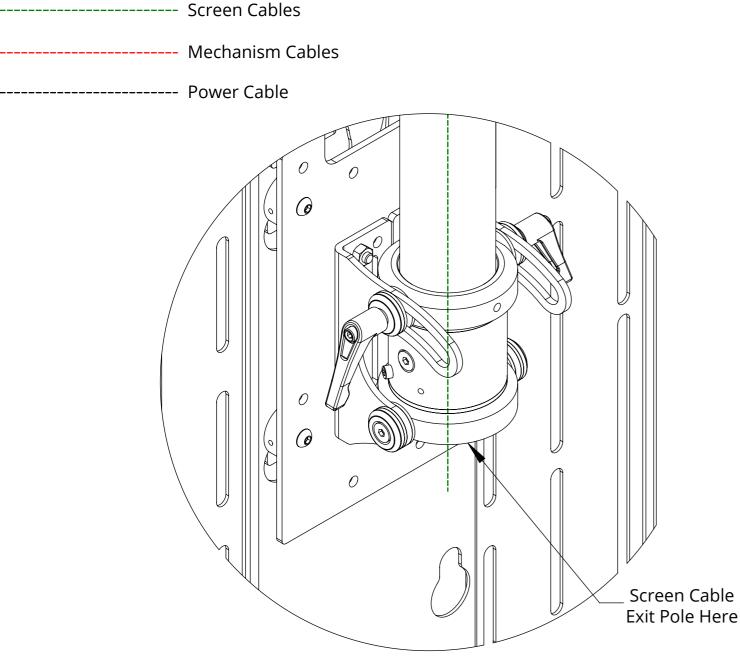

#### Cable Management

The CME's mounting allows for cables from the screen to be fed through the intergrated cable management. This allows the cables to be stowed tidily and safely within the mechanism.

The Mechanism Cable should be routed to the provided control box. This should be stored in an easily accessible location.