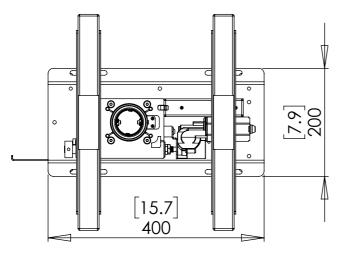

#### MECHANISM DIMENSIONS

**UK** +44 (0) 1438 833577 **US** +1 (603) 742 9181 www.**FUTUREAUTOMATION**.NET