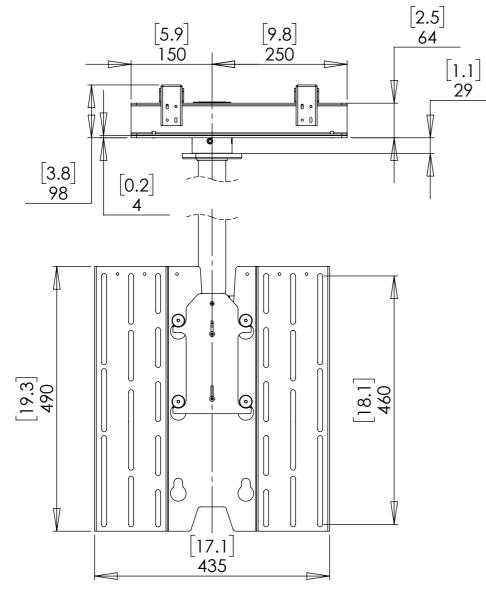

#### MECHANISM DIMENSIONS

**UK** +44 (0) 1438 833577 **US** +1 (603) 742 9181 www.**FUTUREAUTOMATION**.NET