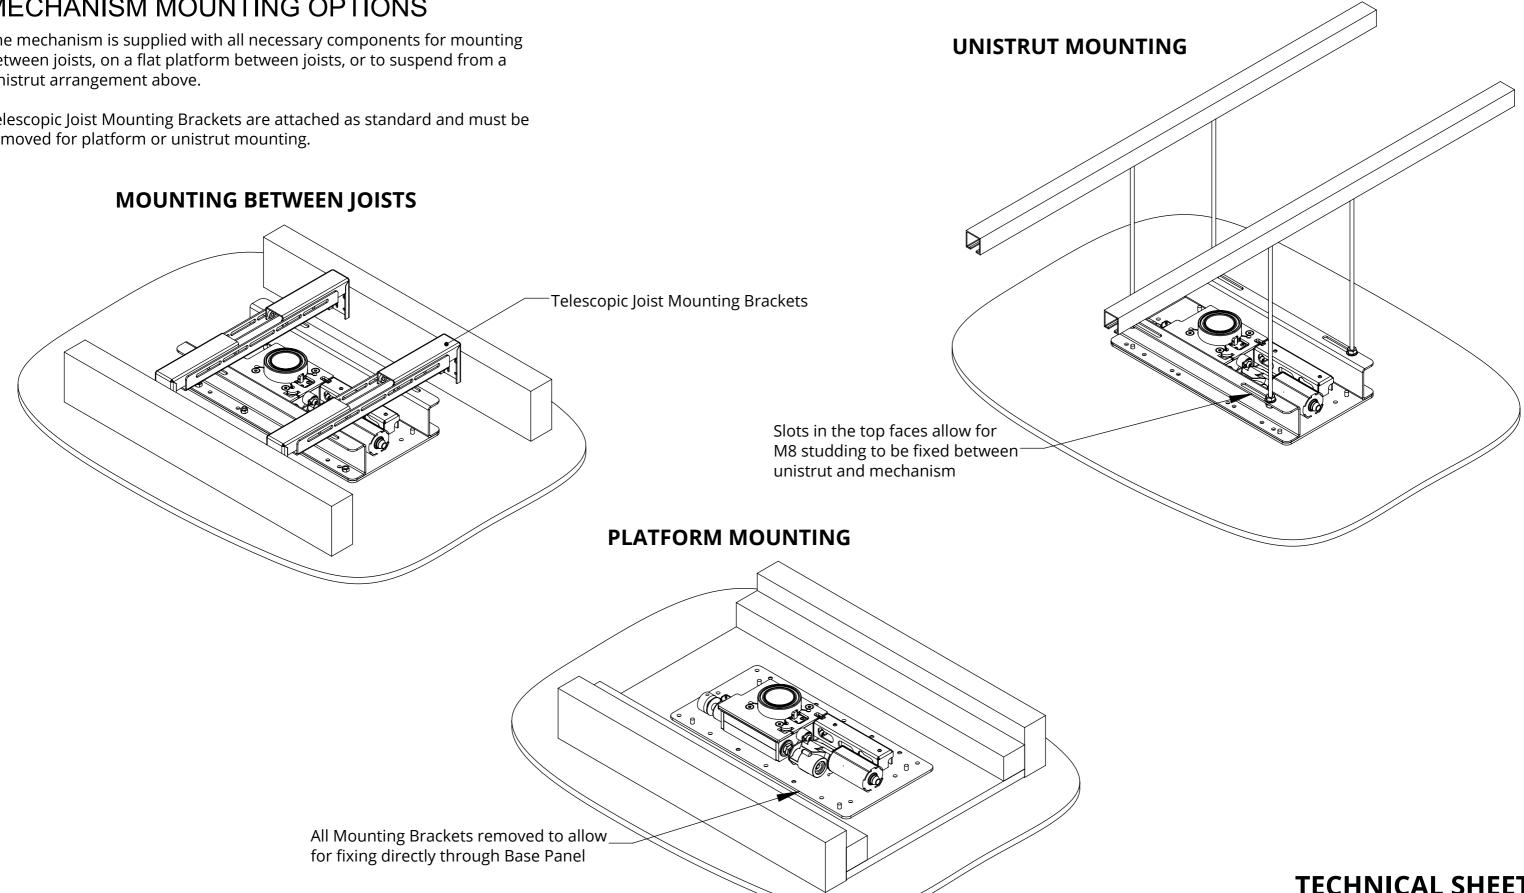

#### **MECHANISM MOUNTING OPTIONS**

The mechanism is supplied with all necessary components for mounting between joists, on a flat platform between joists, or to suspend from a Unistrut arrangement above.

Telescopic Joist Mounting Brackets are attached as standard and must be removed for platform or unistrut mounting.

### MOUNTING BETWEEN JOISTS

**UK** +44 (0) 1438 833577 **US** +1 (603) 742 9181 WWW.FUTUREAUTOMATION.NET

### PLATFORM MOUTING

**UK** +44 (0) 1438 833577 **US** +1 (603) 742 9181 WWW.FUTUREAUTOMATION.NET

WWW.FUTUREAUTOMATION.NET