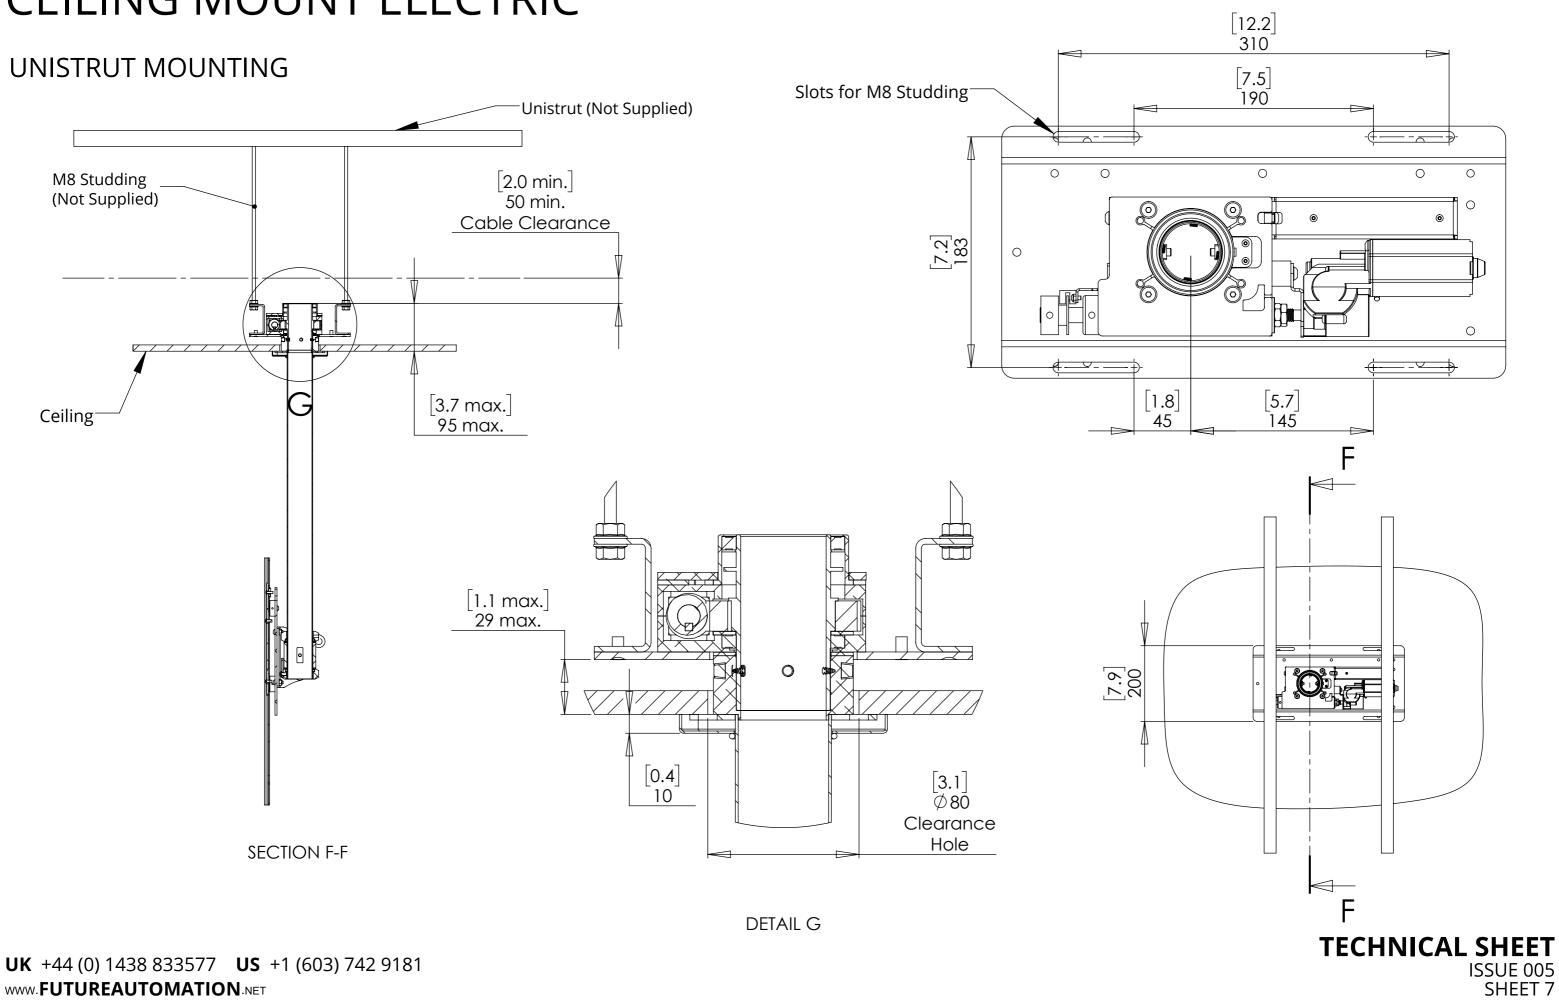

#### **MECHANISM MOUNTING OPTIONS**

The mechanism is supplied with all necessary components for mounting between joists, on a flat platform between joists, or to suspend from a Unistrut arrangement above.

Telescopic Joist Mounting Brackets are attached as standard and must be removed for platform or unistrut mounting.