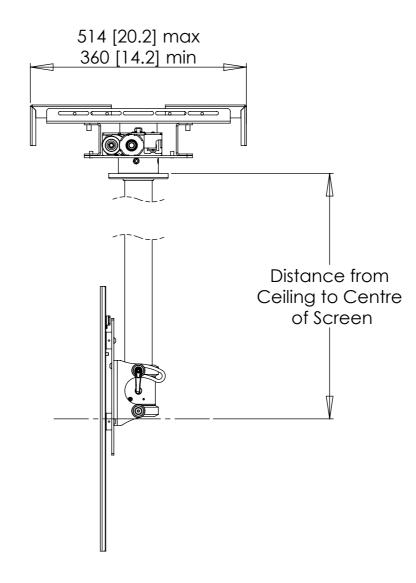

#### TILT DETAILS

**UK** +44 (0) 1438 833577 **US** +1 (603) 742 9181 WWW.FUTUREAUTOMATION.NET