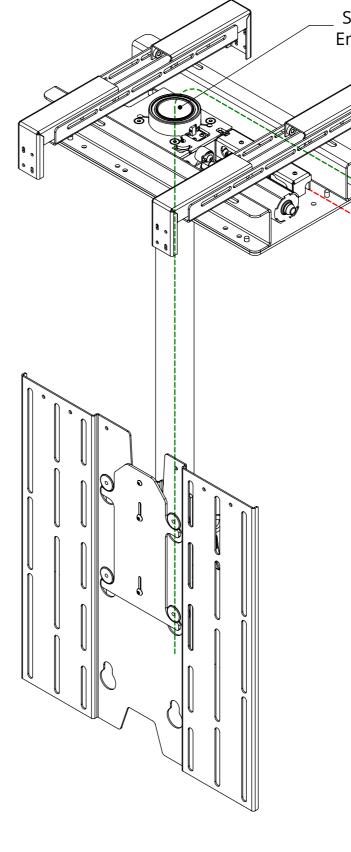

#### Cable Management

The CME's mounting allows for cables from the screen to be fed through the intergrated cable management. This allows the cables to be stowed tidily and safely within the mechanism.

The Mechanism Cable should be routed to the provided control box. This should be stored in an easily accessible location.