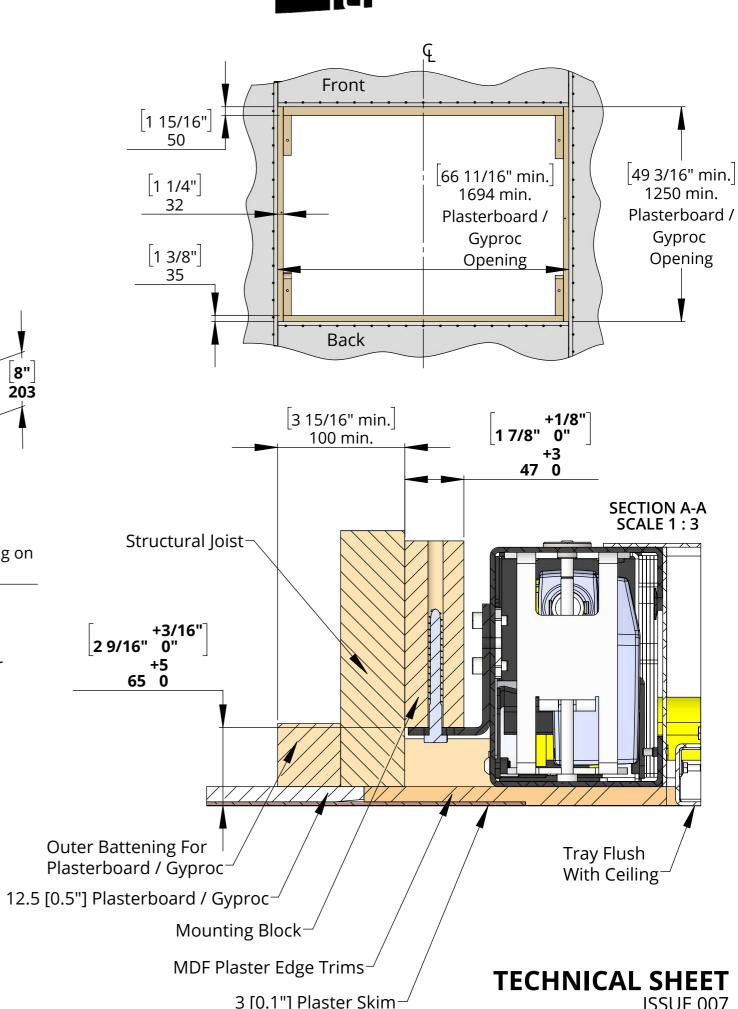

#### **OPTION 2 - FIXING INTO SUSPENDED CEILING**

Plasterboard / Gyproc

MDF Plaster Edge Trim

3 [0.1"] Plaster Skim-

TECHNICAL SHEET
ISSUE 007

SHEET 4

Try Flush

With Ceiling

### future automation