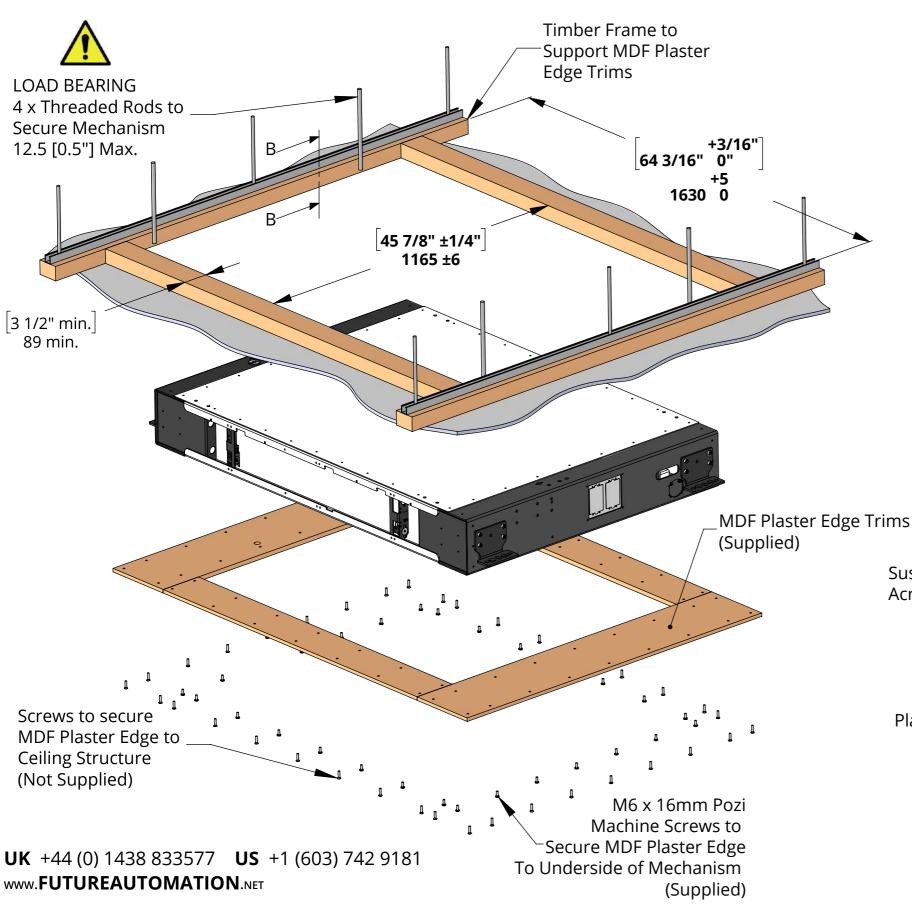

#### **OPTION 1 - FIXING TO WOODEN BEAMS**

SHEET 3

**UK** +44 (0) 1438 833577 **US** +1 (603) 742 9181 www.**FUTUREAUTOMATION**.NET