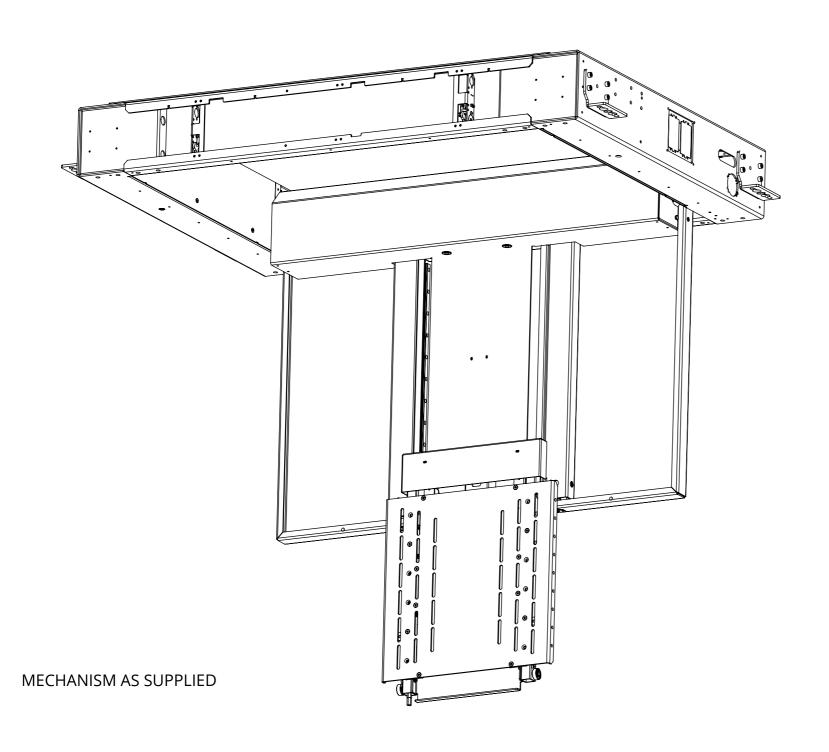

# RESIDENTIAL CEILING HINGE RANGE WITH TELESCOPE

### fa future automation

# RESIDENTIAL CEILING HINGE RANGE WITH TELESCOPE

| SPECIFICATION               | MEASUREMENTS                                                                                 |
|-----------------------------|----------------------------------------------------------------------------------------------|
| Product Dimensions          | 1624mm [63 15/16"] W x 1065mm [41 15/16"] L x 210mm [8 4/16"] D                              |
| Product Weight              | 120Kg [265lb]                                                                                |
| Maximum Screen Size         | 1130mm [44 8/16"] W x 680mm [26 12/16"] L x 100mm [3 15/16"] D                               |
| Maximum Weight Capacity     | 60Kg [132lb] Max. *Assuming Screen Weight Biased Low (3/4 Screen Height)                     |
| Packaging Dimensions        | 1660mm [65 6/16"] W x 1240mm [48 13/16"] L x 440mm [17 5/16"] D                              |
| Shipping Weight             | 182Kg [401lb]                                                                                |
| Maximum Rotation            | 90° Hinge                                                                                    |
| Movement Type               | Motorised                                                                                    |
| Control System              | Housed Internally - Accessible by Internal Access Hatch                                      |
| Power Supply Required       | 110V - 240V AC 50/60Hz                                                                       |
| Power Consumption Max.      | 720W                                                                                         |
| Power Consumption Standby   | 3W                                                                                           |
|                             |                                                                                              |
| Mounting Patterns Supported | VESA 400, 300, 200 W x 400, 300, 200 H                                                       |
| Control Options             | IR Remote, RS232, Contact Closure                                                            |
| Product Options / Features  | Specific B&O and Loewe mounts / adapters, Custom RAL paint finishes, Marine suitable version |
| Package Contents            | Mechanism, IR remote control                                                                 |
| Environment                 | Residential / Commerical                                                                     |
| Colour                      | WHITE - RAL9910 Satin Finish                                                                 |
| Marine Suitable             | No - Marine Indoor and Outdoor Versions Available                                            |