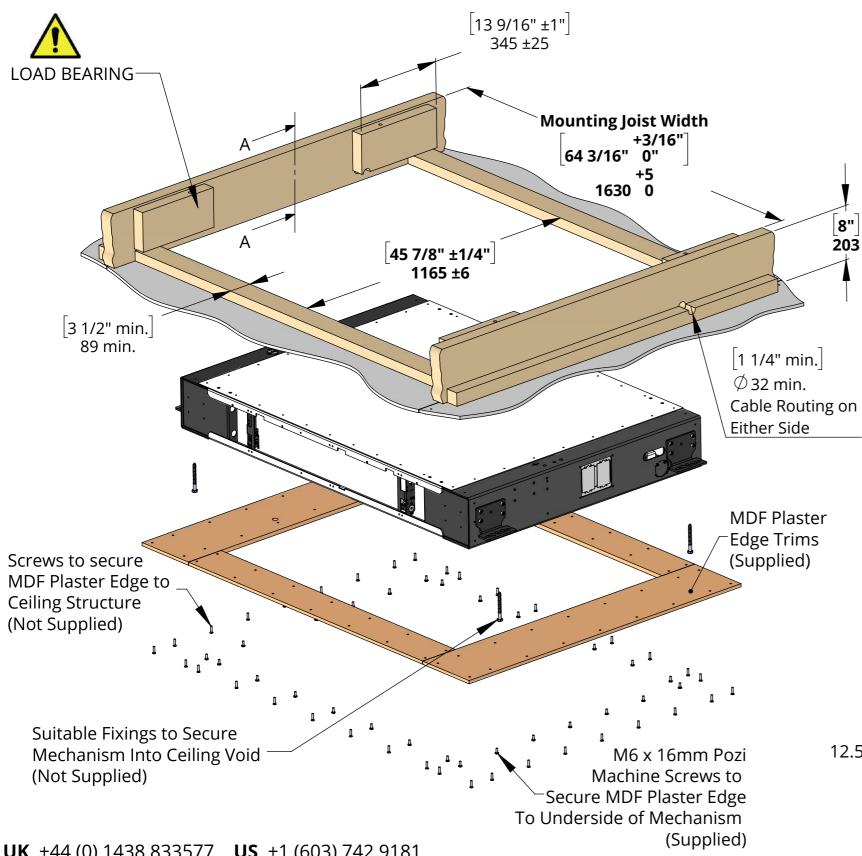

#### **OPTION 1 - FIXING TO WOODEN BEAMS**

SHEET 3

**UK** +44 (0) 1438 833577 **US** +1 (603) 742 9181 www.**FUTUREAUTOMATION**.NET

#### fa future automation