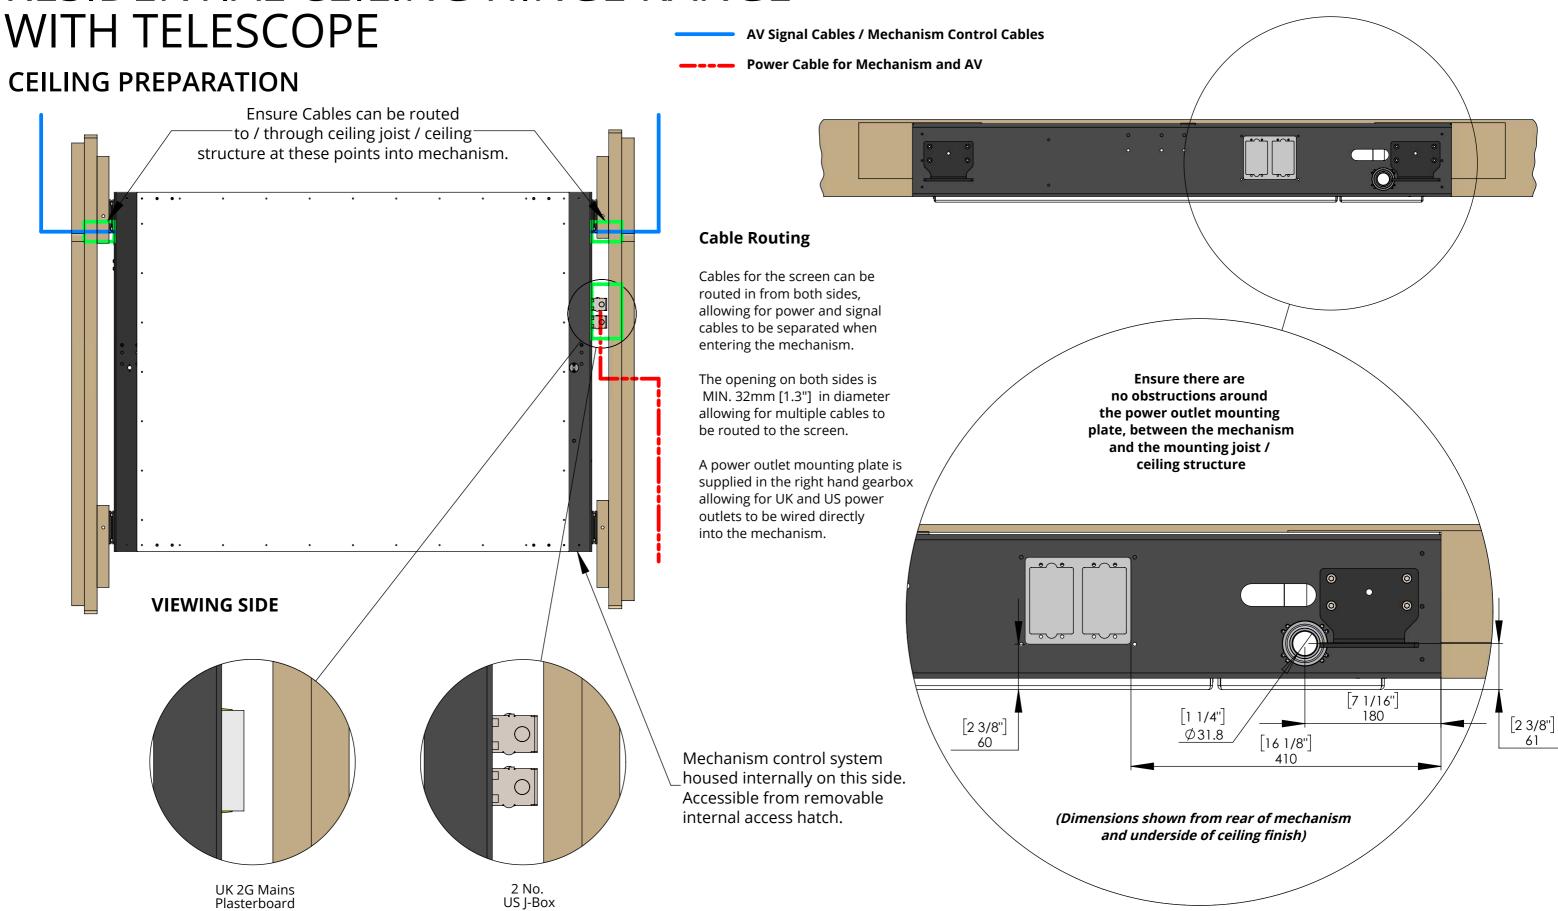

ESCOPE

#### **OPTION 2 - FIXING INTO SUSPENDED CEILING**





Plasterboard / Gyproc

MDF Plaster Edge Trim

3 [0.1"] Plaster Skim-

TECHNICAL SHEET
ISSUE 007

SHEET 4

Try Flush

With Ceiling

### future automation

#### RESIDENTIAL CEILING HINGE RANGE WITH TELESCOPE

## **INSTALLATION PRECEDURE** THE INSTALLATION PROCEDURE IS CARRIED OUT IN THE SAME WAY FOR OPTION 1 OR OPTION 2 MECHANISM INSTALLATION





3. PLASTERING







SHEET 5

### fa future automation

# RESIDENTIAL CEILING HINGE RANGE WITH TELESCOPE

#### **MECHANISM DIMENSIONS - CLOSED**



**UK** +44 (0) 1438 833577 **US** +1 (603) 742 9181 www.**FUTUREAUTOMATION**.NET

ISSUE 007 SHEET 6

### fa future automation

# RESIDENTIAL CEILING HINGE RANGE WITH TELESCOPE



### fa future automation

## RESIDENTIAL CEILING HINGE RANGE



**UK** +44 (0) 1438 833577 **US** +1 (603) 742 9181

Back Box

www.FUTUREAUTOMATION.NET

TECHNICAL SHEET

SHEET 8