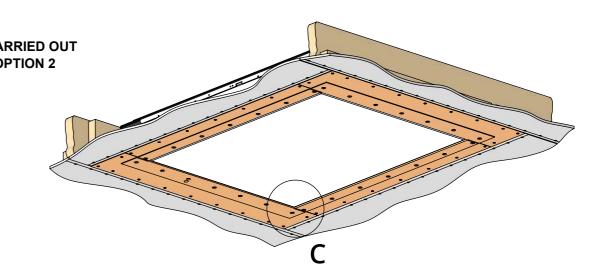

#### **OPTION 2 - FIXING INTO SUSPENDED CEILING**

Plasterboard / Gyproc

MDF Plaster Edge Trim

3 [0.1"] Plaster Skim-

TECHNICAL SHEET
ISSUE 007

SHEET 4

Try Flush

With Ceiling

## **INSTALLATION PRECEDURE** THE INSTALLATION PROCEDURE IS CARRIED OUT IN THE SAME WAY FOR OPTION 1 OR OPTION 2 MECHANISM INSTALLATION

3. PLASTERING

SHEET 5