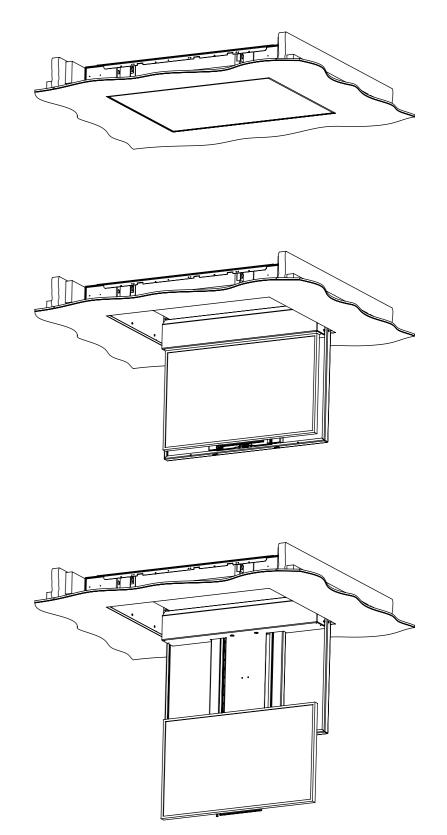

## **INSTALLATION PRECEDURE** THE INSTALLATION PROCEDURE IS CARRIED OUT IN THE SAME WAY FOR OPTION 1 OR OPTION 2 MECHANISM INSTALLATION

3. PLASTERING

SHEET 5