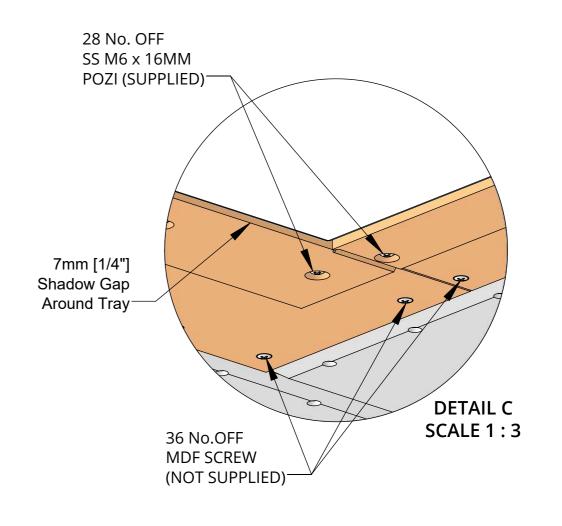

#### **OPTION 2 - FIXING INTO SUSPENDED CEILING**

Plasterboard / Gyproc

MDF Plaster Edge Trim

3 [0.1"] Plaster Skim-

TECHNICAL SHEET
ISSUE 007

SHEET 4

Try Flush

With Ceiling

## **INSTALLATION PRECEDURE** THE INSTALLATION PROCEDURE IS CARRIED OUT IN THE SAME WAY FOR OPTION 1 OR OPTION 2 MECHANISM INSTALLATION

3. PLASTERING

SHEET 5