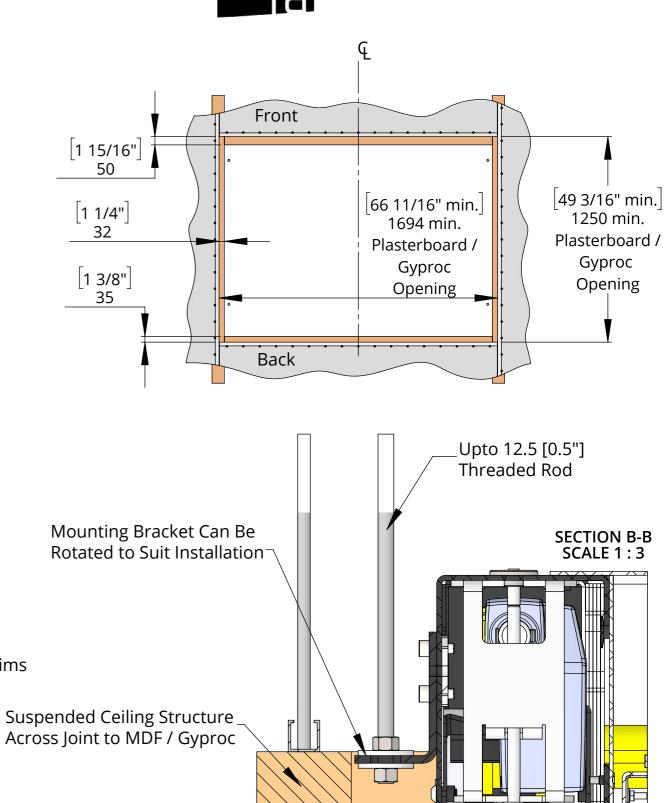

#### **OPTION 2 - FIXING INTO SUSPENDED CEILING**

Plasterboard / Gyproc

MDF Plaster Edge Trim

3 [0.1"] Plaster Skim-

TECHNICAL SHEET
ISSUE 007

SHEET 4

Try Flush

With Ceiling