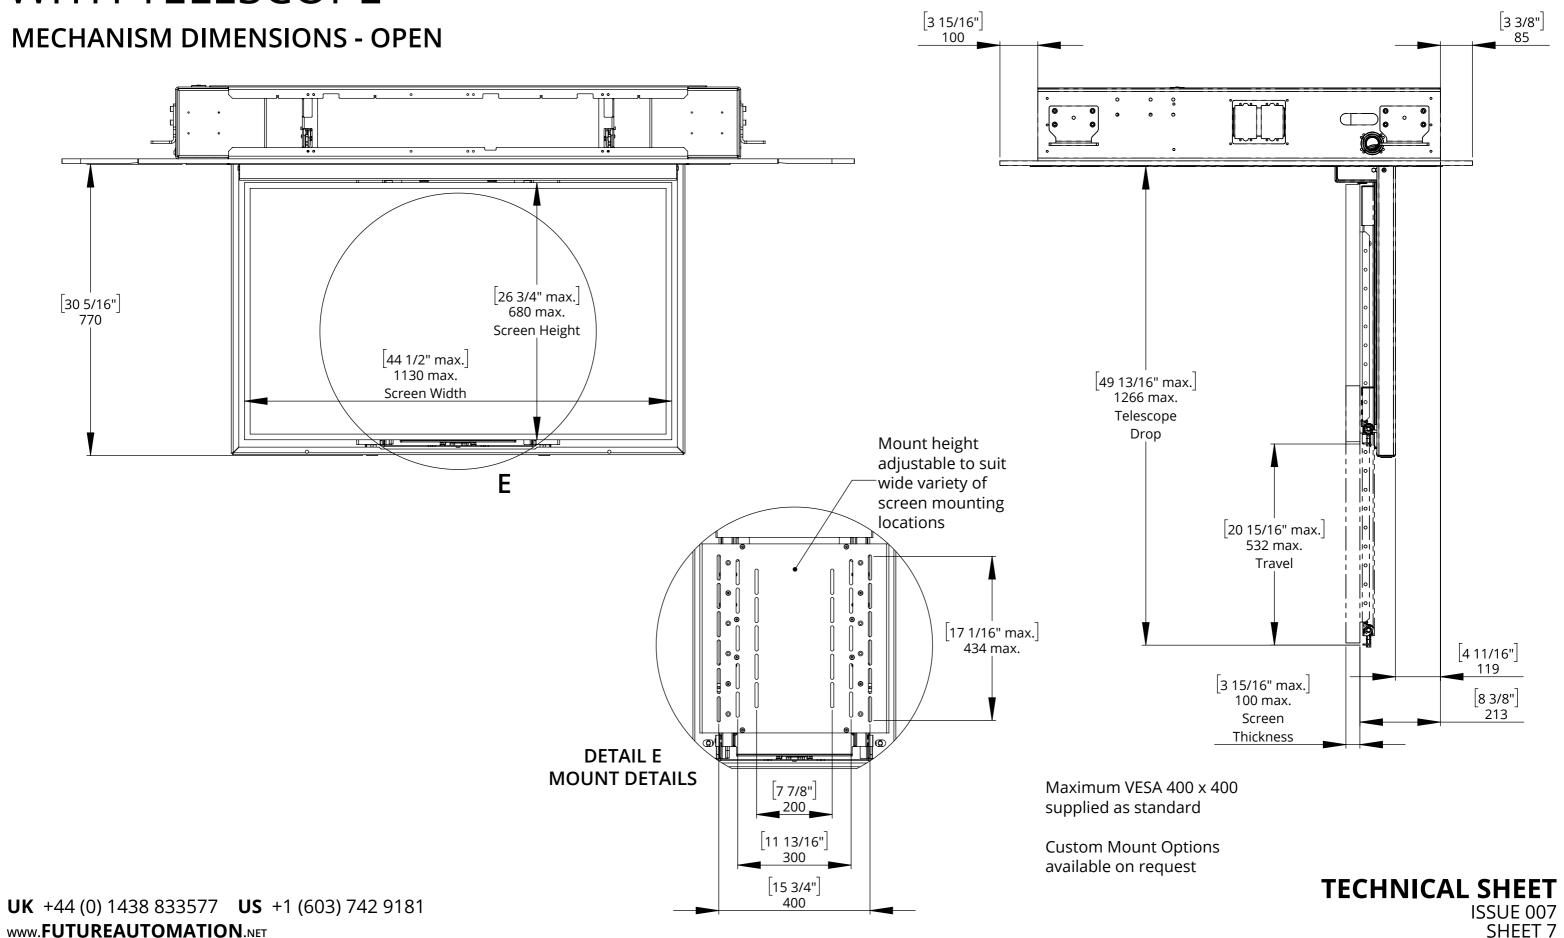

fa future automation

# RESIDENTIAL CEILING HINGE RANGE WITH TELESCOPE

#### **OPTION 2 - FIXING INTO SUSPENDED CEILING**





Plasterboard / Gyproc

MDF Plaster Edge Trim

3 [0.1"] Plaster Skim-

TECHNICAL SHEET
ISSUE 007

SHEET 4

Try Flush

With Ceiling

### future automation

#### RESIDENTIAL CEILING HINGE RANGE WITH TELESCOPE

## **INSTALLATION PRECEDURE** THE INSTALLATION PROCEDURE IS CARRIED OUT IN THE SAME WAY FOR OPTION 1 OR OPTION 2 MECHANISM INSTALLATION





3. PLASTERING







SHEET 5

### fa future automation

# RESIDENTIAL CEILING HINGE RANGE WITH TELESCOPE

#### **MECHANISM DIMENSIONS - CLOSED**



**UK** +44 (0) 1438 833577 **US** +1 (603) 742 9181 www.**FUTUREAUTOMATION**.NET

ISSUE 007 SHEET 6

### fa future automation

# RESIDENTIAL CEILING HINGE RANGE WITH TELESCOPE



### fa future automation

## RESIDENTIAL CEILING HINGE RANGE



**UK** +44 (0) 1438 833577 **US** +1 (603) 742 9181

Back Box

www.FUTUREAUTOMATION.NET

TECHNICAL SHEET

SHEET 8