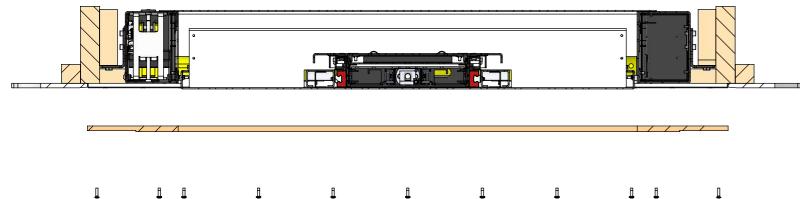

## **INSTALLATION PRECEDURE** THE INSTALLATION PROCEDURE IS CARRIED OUT IN THE SAME WAY FOR OPTION 1 OR OPTION 2 MECHANISM INSTALLATION

3. PLASTERING

SHEET 5