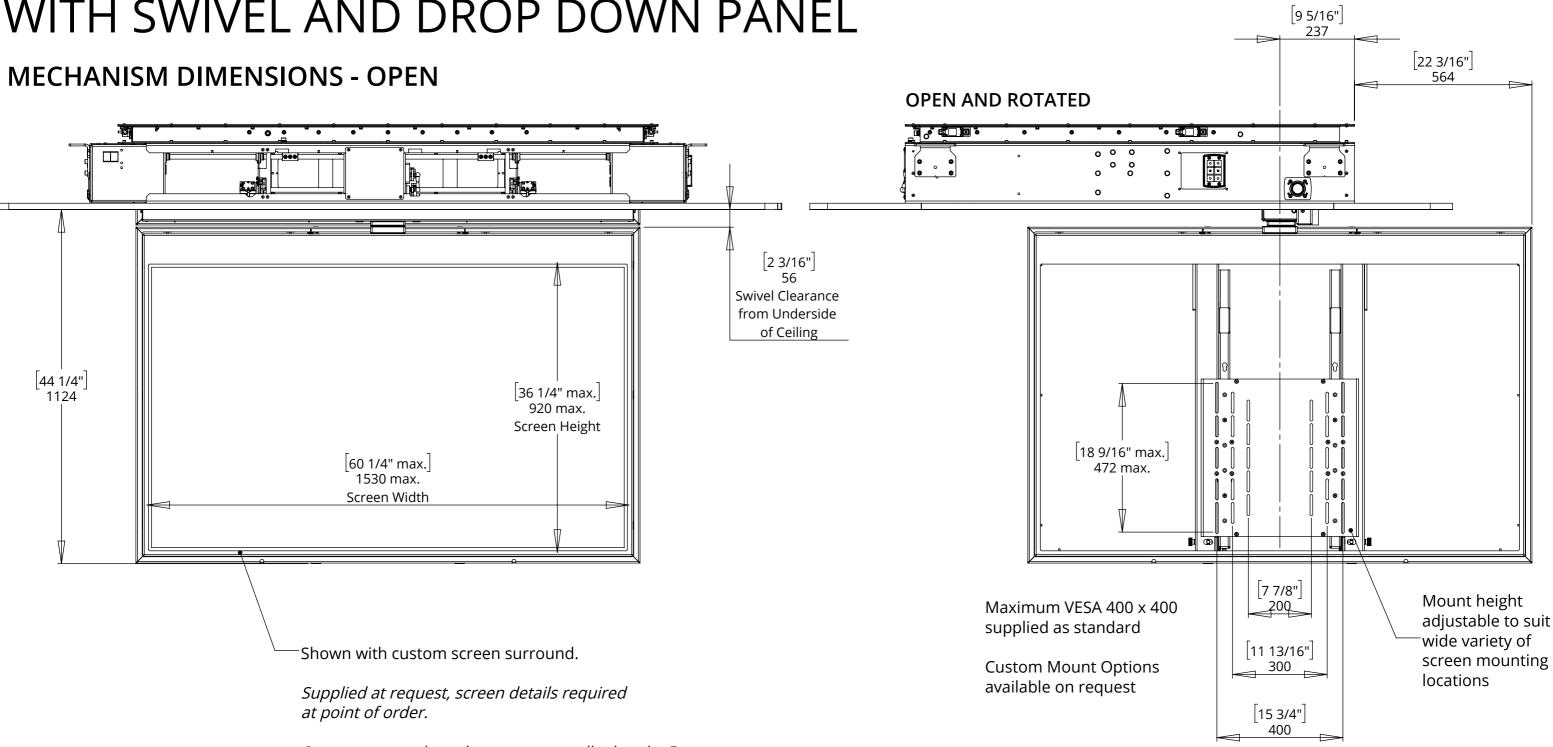

### **MECHANISM DIMENSIONS - CLOSED**

WWW.FUTUREAUTOMATION.NET

## future automation

ြာဝ

Screen surround overlaps screen on all edges by 5mm as standard. If required this can be customised to suit.