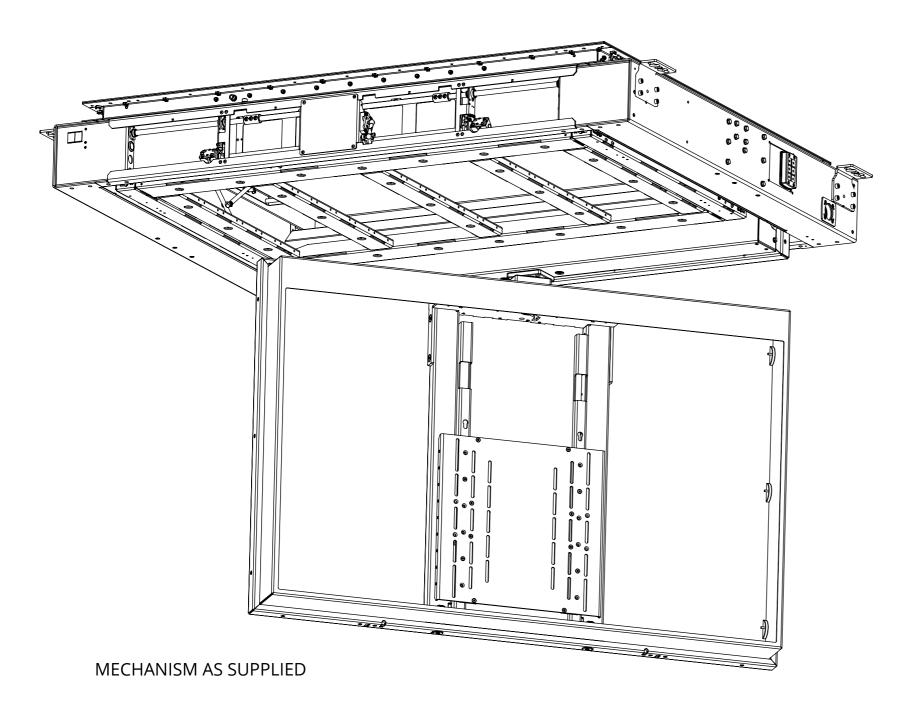

### **CHRS6-M-DDP** MARINE INDOOR CEILING HINGE RANGE WITH SWIVEL AND DROP DOWN PANEL **DROP DOWN PANEL DETAILS**