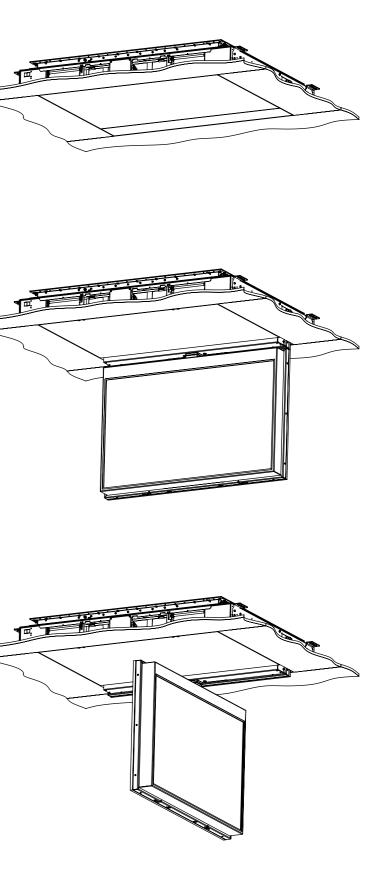

**UK** +44 (0) 1438 833577 **US** +1 (603) 742 9181 www.**FUTUREAUTOMATION**.NET







| MEASUREMENTS                                                                                                                                                                                                                          |
|---------------------------------------------------------------------------------------------------------------------------------------------------------------------------------------------------------------------------------------|
| 2024mm [79 11/16"] W x 1442mm [56 3/4 "] L x 252mm [9 15/16"] D                                                                                                                                                                       |
| 230Kg [507lb]