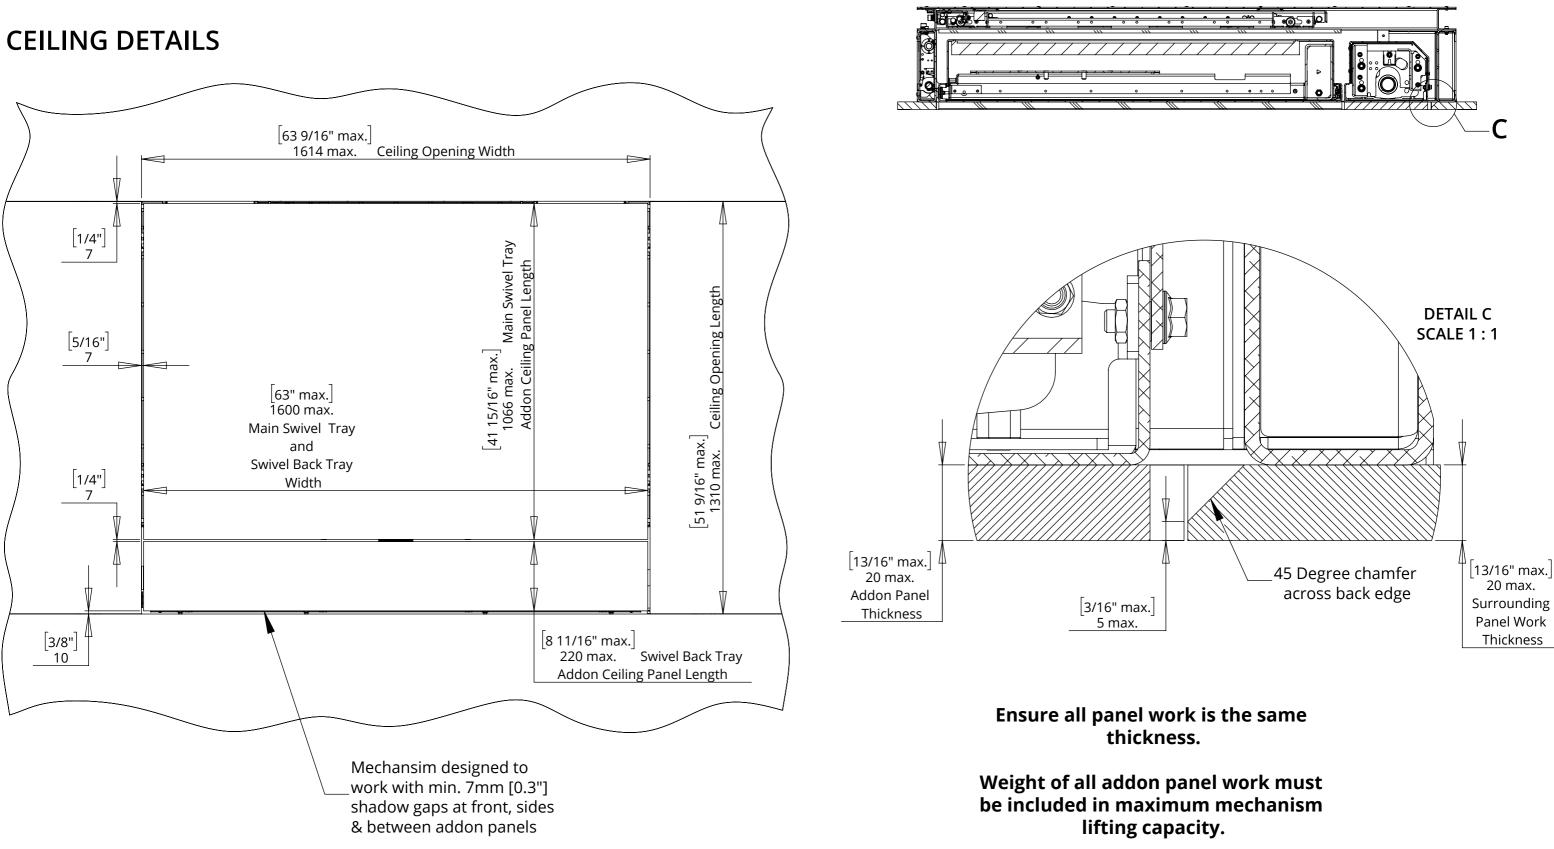

## future automation

ြာဝ

Screen surround overlaps screen on all edges by 5mm as standard. If required this can be customised to suit.