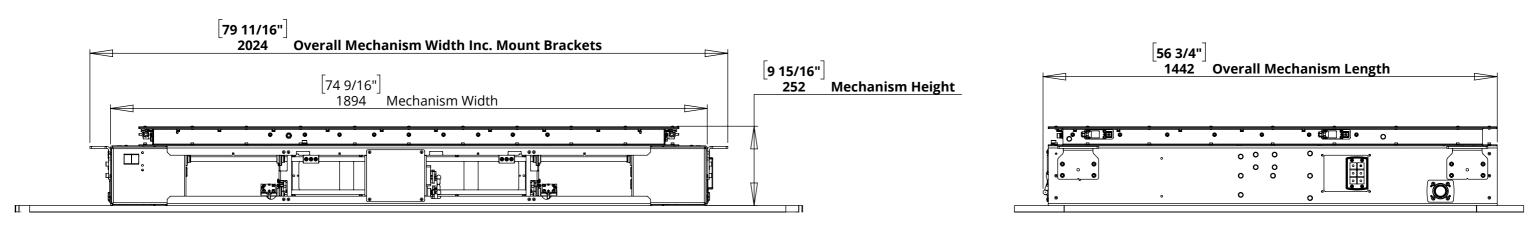

for seucre stowing when not in use                                                                                                                                                                                 |
|                                                                                                                                                                                                                                       |

# fa future automation





### **MECHANISM MOUNTING DETAILS**



**UK** +44 (0) 1438 833577 **US** +1 (603) 742 9181 WWW.FUTUREAUTOMATION.NET

# future automation



SHEET 3

### **CEILING PREPARATION**



**UK** +44 (0) 1438 833577 **US** +1 (603) 742 9181 WWW.FUTUREAUTOMATION.NET

## future automation







### **MECHANISM DIMENSIONS - CLOSED**





WWW.FUTUREAUTOMATION.NET



## future automation



ြာဝ





Screen surround overlaps screen on all edges by 5mm as standard. If required this can be customised to suit.



## future automation



### **CHRS6-M-DDP** MARINE INDOOR CEILING HINGE RANGE WITH SWIVEL AND DROP DOWN PANEL **DROP DOWN PANEL DETAILS**





# future automation