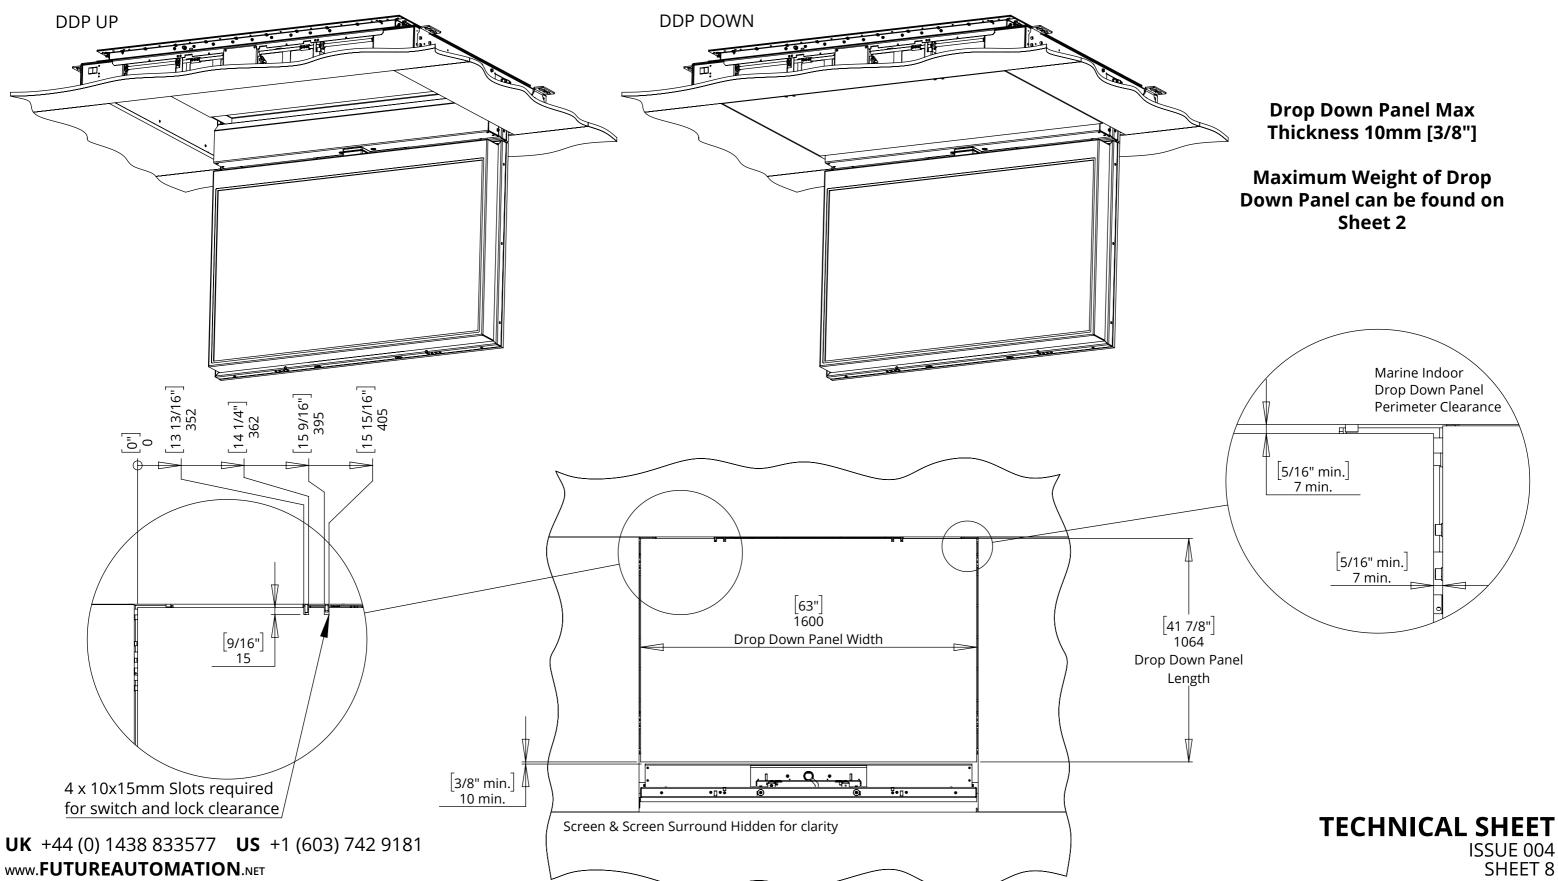

### **CHRS6-M-DDP** MARINE INDOOR CEILING HINGE RANGE WITH SWIVEL AND DROP DOWN PANEL **DROP DOWN PANEL DETAILS**