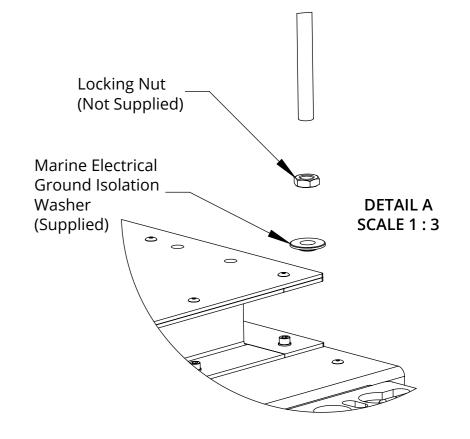

# MARINE INDOOR CEILING HINGE RANGE WITH SWIVEL AND DROP DOWN PANEL

**MECHANISM MOUNTING DETAILS** 

TECHNICAL SHEET

ISSUE 004 SHEET 3

www.FUTUREAUTOMATION.net

#### **FIXING DETAIL**

Mechanism mounted on M12 [0.5] Studding or fixed to underside of the ceiling joist structure, both using the mounting brackets installed on mechanism as standard

**UK** +44 (0) 1438 833577 **US** +1 (603) 742 9181 WWW.FUTUREAUTOMATION.NET