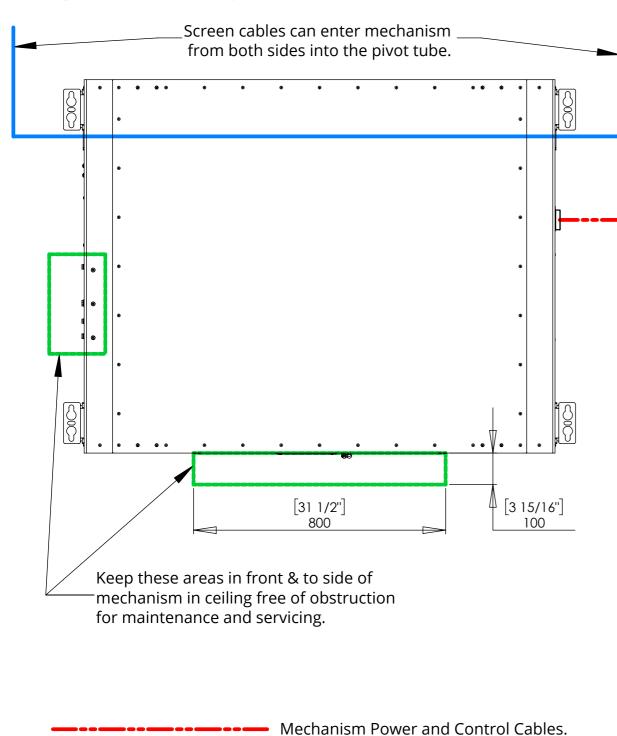

#### future automation

7 1/16"

[1 13/16"]

[17 7/16"]

MARINE INDOOR CEILING HINGE RANGE WITH SWIVEL AND DROP DOWN PANEL

**CEILING PREPARATION** 

Screen power and Signal

Cables for the screen can be routed in from both sides, allowing for power and signal cables to be separated when entering the mechanism.

The opening on both sides is MIN. 32mm [1.3"] in diameter allowing for multiple cables to be routed to the screen.

> Cables pass through easily removable cable gland plates into mechanism.

Additional glands to suit different cable sizes are available on request.