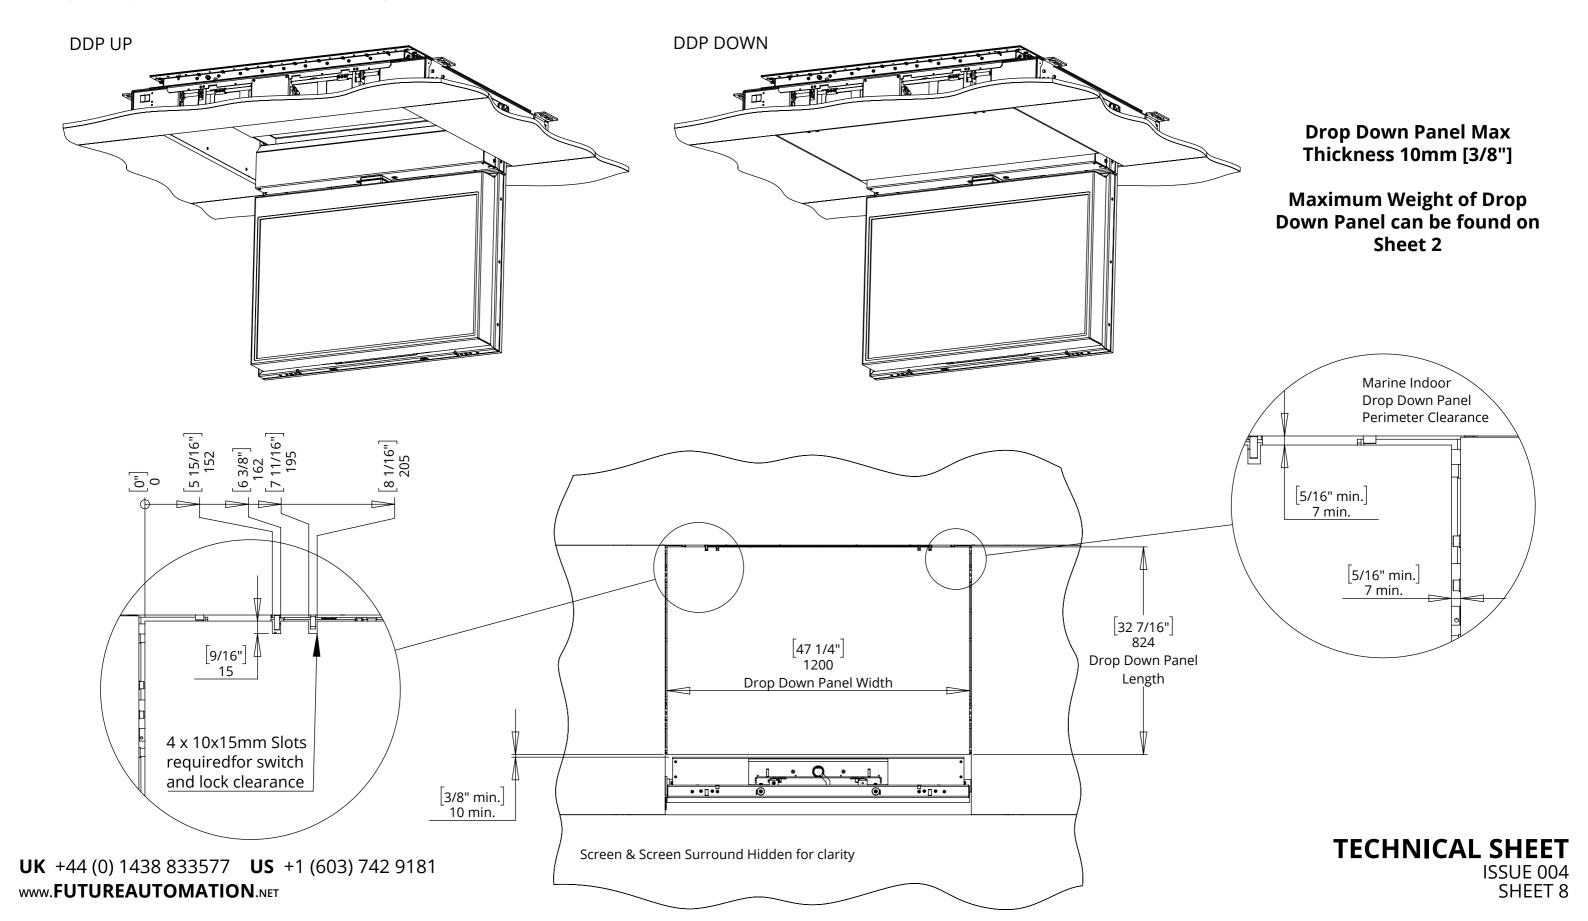

# MARINE INDOOR CEILING HINGE RANGE WITH SWIVEL AND DROP DOWN PANEL

**DROP DOWN PANEL DETAILS** 

#### MARINE INDOOR CEILING HINGE RANGE WITH SWIVEL AND DROP DOWN PANEL

**CEILING DETAILS** 

Ensure all panel work is the same thickness.

5 max.

Thickness

Weight of all addon panel work must be included in maximum mechanism lifting capacity.

Surrounding

Panel Work

Thickness