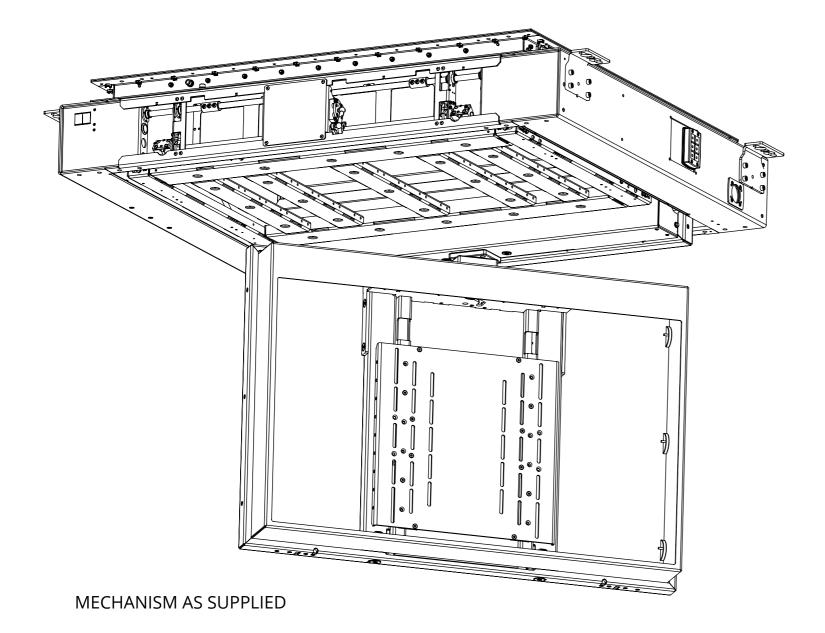

#### MARINE INDOOR CEILING HINGE RANGE WITH SWIVEL AND DROP DOWN PANEL

# MARINE INDOOR CEILING HINGE RANGE WITH SWIVEL AND DROP DOWN PANEL

| SPECIFICATION                 | MEASUREMENTS                                                                                                                                                                                                                           |
|-------------------------------|----------------------------------------------------------------------------------------------------------------------------------------------------------------------------------------------------------------------------------------|
| Product Dimensions            | 1624mm [63 15/16"] W x 1202mm [47 5/16"] L x 252mm [9 15/16"] D                                                                                                                                                                        |
| Product Weight                | 185Kg [408lb]                                                                                                                                                                                                                          |
| Maximum Screen Size (≤70mm D) | 1130mm [44 1/2 "] W x 680mm [26 3/4 "] L x 70mm [2 3/4 "] D                                                                                                                                                                            |
| Maximum Screen Size (>70mm D) | 1130mm [44 1/2 "] W x 650mm [25 9/16"] L x 85mm [3 3/8 "] D                                                                                                                                                                            |
| Maximum Weight Capacity       | 45Kg [99lb] Max Inc 10Kg [22lb] Max. Addon Ceiling Panel Main Hinge & 5Kg [11lb] Max. Addon Ceiling Panel Swivel Back Tray - Drop Down Panel Max Weight Capacity - 10Kg [22lbs] *Assuming Screen Weight Biased Low (3/4 Screen Height) |
| Packaging Dimensions          | 1670mm [65 3/4 "] W x 1360mm [53 9/16"] L x 500mm [19 11/16"] D                                                                                                                                                                        |
| Shipping Weight               | 227Kg [501lb]                                                                                                                                                                                                                          |
| Maximum Rotation              | 90° on Hinge 180° CW and CCW on Swivel                                                                                                                                                                                                 |
| Movement Type                 | Motorised                                                                                                                                                                                                                              |
| Control System                | Housed internally - Accessible through internal access hatch.                                                                                                                                                                          |
| Power Supply Required         | 110V - 240V AC 50-60hz                                                                                                                                                                                                                 |
| Power Consumption Max.        | 720W                                                                                                                                                                                                                                   |
| Power Consumption Standby     | 3W                                                                                                                                                                                                                                     |
|                               |                                                                                                                                                                                                                                        |
| Mounting Patterns Supported   | VESA 400, 300, 200 W x 400, 300, 200 H                                                                                                                                                                                                 |
| Control Options               | IR Remote, RS232, Contact Closure                                                                                                                                                                                                      |
| Product Options / Features    | Specific B&O and Loewe mounts / adapters, Custom RAL paint finishes, Marine suitable version                                                                                                                                           |
| Package Contents              | Mechanism, IR remote control                                                                                                                                                                                                           |
| Environment                   | Marine Indoor                                                                                                                                                                                                                          |
| Colour                        | WHITE - RAL9910 Satin Finish                                                                                                                                                                                                           |
| Marine Suitable               | Yes - Marine Locks for seucre stowing when not in use                                                                                                                                                                                  |

# MARINE INDOOR CEILING HINGE RANGE WITH SWIVEL AND DROP DOWN PANEL

**DROP DOWN PANEL DETAILS** 