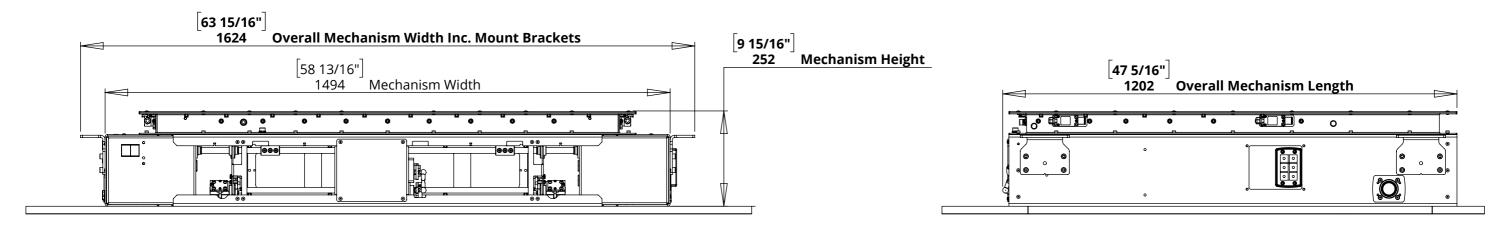

#### MARINE INDOOR CEILING HINGE RANGE WITH SWIVEL AND DROP DOWN PANEL

**MECHANISM DIMENSIONS - CLOSED** 

# [62"] 1575 [39 3/16"]