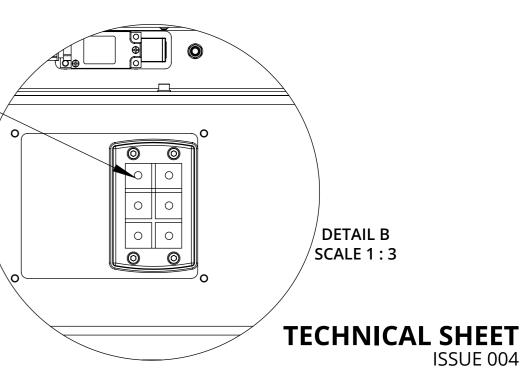

# MARINE INDOOR CEILING HINGE RANGE WITH SWIVEL AND DROP DOWN PANEL

**MECHANISM MOUNTING DETAILS** 

TECHNICAL SHEET

ISSUE 004 SHEET 3

www.FUTUREAUTOMATION.net