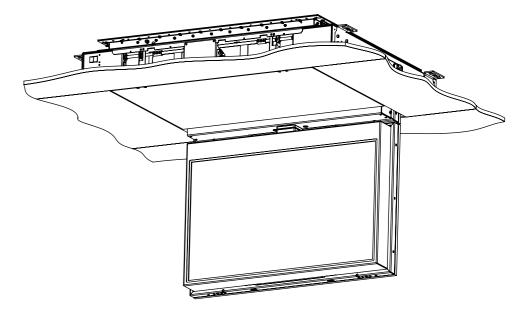

# MARINE INDOOR CEILING HINGE RANGE WITH SWIVEL AND DROP DOWN PANEL

**DROP DOWN PANEL DETAILS** 