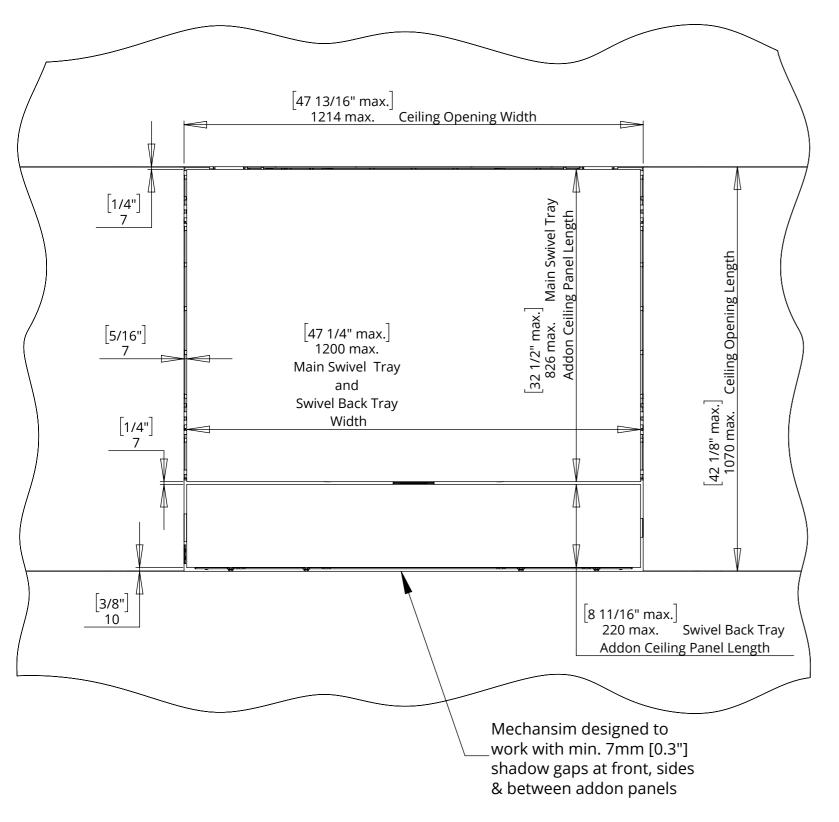

#### MARINE INDOOR CEILING HINGE RANGE WITH SWIVEL AND DROP DOWN PANEL

**CEILING DETAILS** 

Ensure all panel work is the same thickness.

5 max.

Thickness

Weight of all addon panel work must be included in maximum mechanism lifting capacity.

Surrounding

Panel Work

Thickness