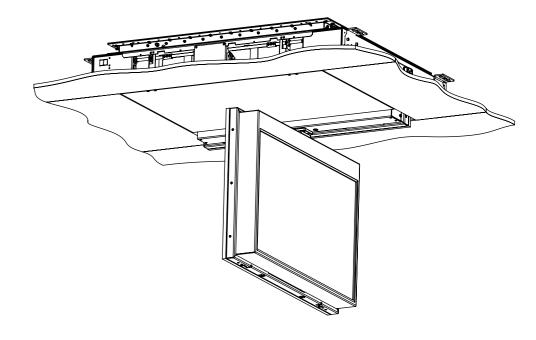

# MARINE INDOOR CEILING HINGE RANGE WITH SWIVEL AND DROP DOWN PANEL

**DROP DOWN PANEL DETAILS** 