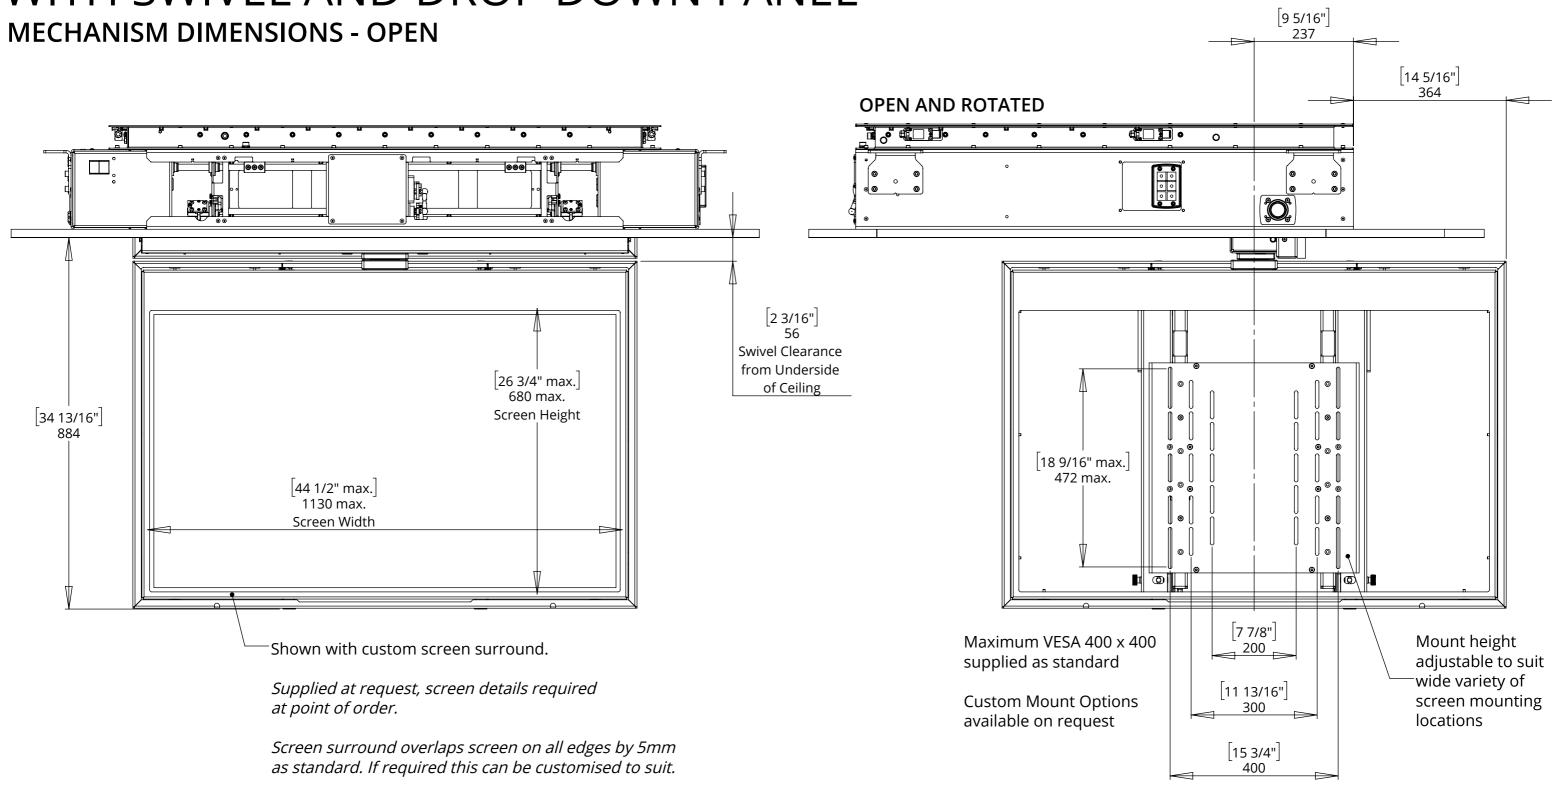

#### MARINE INDOOR CEILING HINGE RANGE WITH SWIVEL AND DROP DOWN PANEL

**MECHANISM DIMENSIONS - CLOSED** 