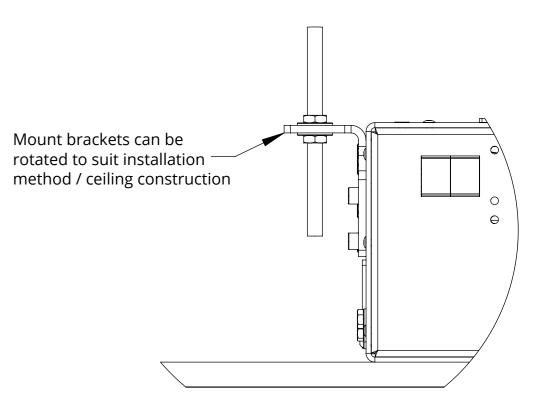

#### **FIXING DETAIL**

Mechanism mounted on M12 [0.5] Studding or fixed to underside of the ceiling joist structure, both using the mounting brackets installed on mechanism as standard

**UK** +44 (0) 1438 833577 **US** +1 (603) 742 9181 WWW.FUTUREAUTOMATION.NET