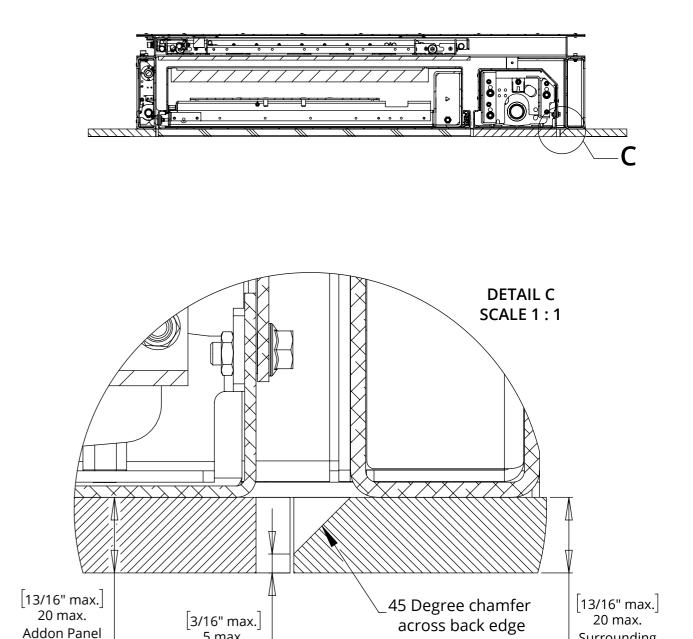

#### MARINE INDOOR CEILING HINGE RANGE WITH SWIVEL AND DROP DOWN PANEL

**CEILING DETAILS** 

Ensure all panel work is the same thickness.

5 max.

Thickness

Weight of all addon panel work must be included in maximum mechanism lifting capacity.

Surrounding

Panel Work

Thickness