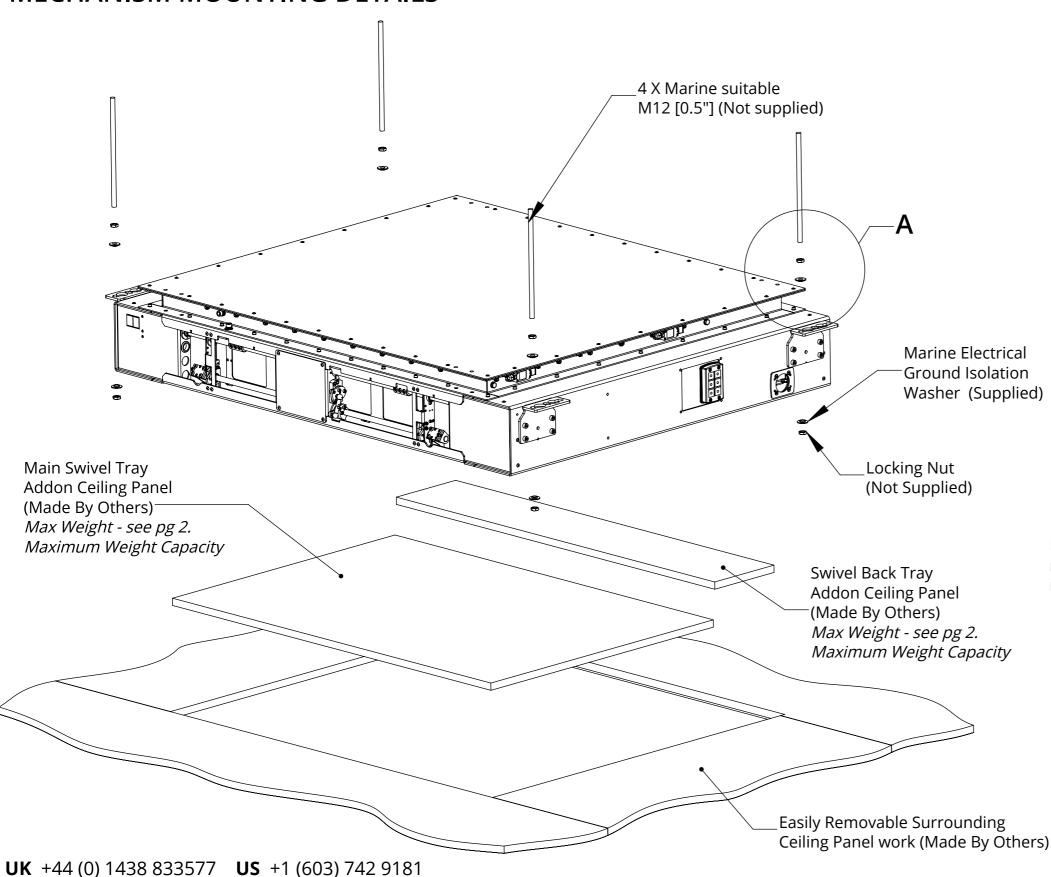

# MARINE INDOOR CEILING HINGE RANGE WITH SWIVEL AND DROP DOWN PANEL

**MECHANISM MOUNTING DETAILS** 

TECHNICAL SHEET

ISSUE 004 SHEET 3

www.FUTUREAUTOMATION.net

#### **FIXING DETAIL**

Mechanism mounted on M12 [0.5] Studding or fixed to underside of the ceiling joist structure, both using the mounting brackets installed on mechanism as standard

**UK** +44 (0) 1438 833577 **US** +1 (603) 742 9181 WWW.FUTUREAUTOMATION.NET