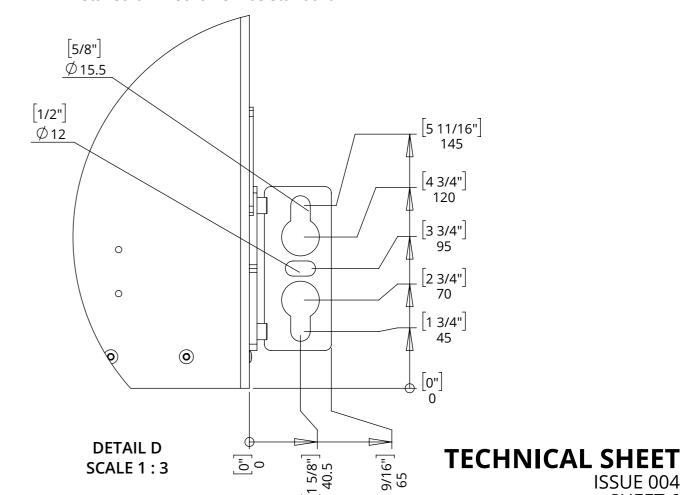

#### **FIXING DETAIL**

Mechanism mounted on M12 [0.5] Studding or fixed to underside of the ceiling joist structure, both using the mounting brackets installed on mechanism as standard

**UK** +44 (0) 1438 833577 **US** +1 (603) 742 9181 WWW.FUTUREAUTOMATION.NET