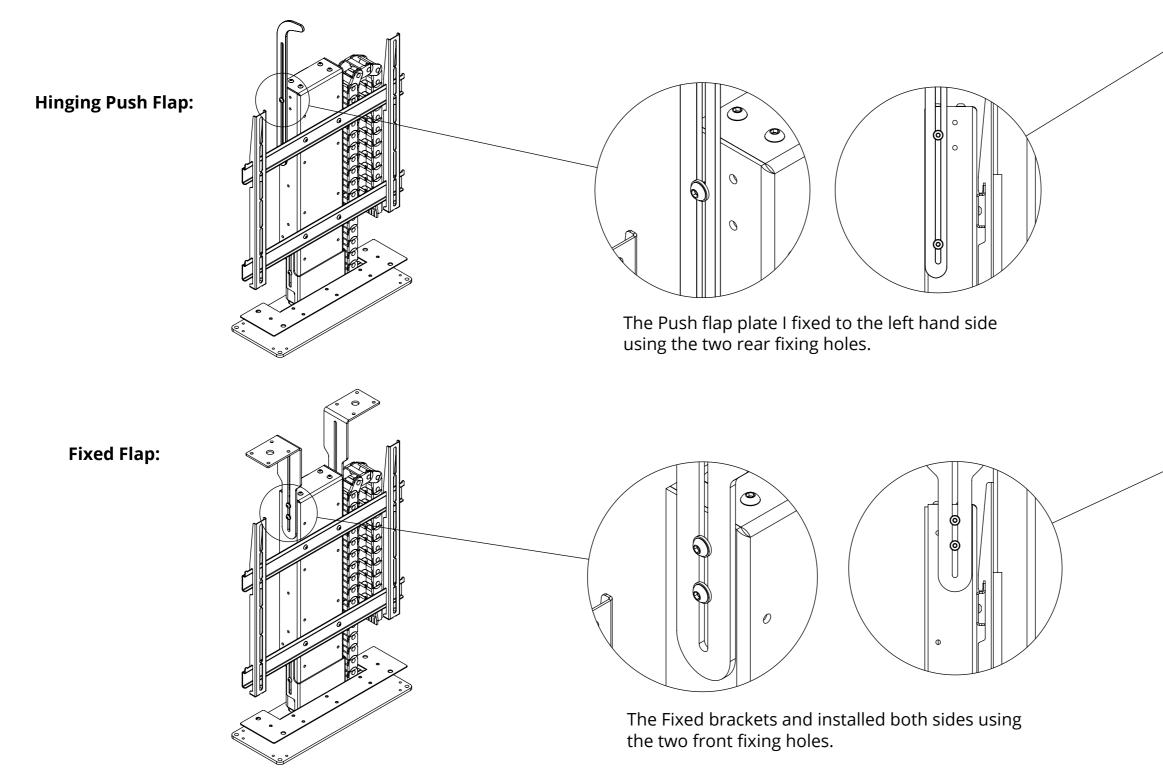

#### FLAP OPTIONS

Two flap options available for AL675 with hardware for both supplied as standard.

**Hinging Push Flap:** 

Fixed Flap:

### future automation

As the mechanism begins operation, the Arm pushes the hinged flap backwards to allow the mechanism to move up out of the cabinet.

The flap is fixed above the mechanism so both the flap and mechanism move simultaneously in operation.

The AL675 is supplied with a push flap bracket and fixed flap brackets as standard. Either style brackets can be secured to the central mount column using two M6 bolts.

**UK** +44 (0) 1438 833577 **US** +1 (603) 742 9181 www.**FUTUREAUTOMATION**.NET