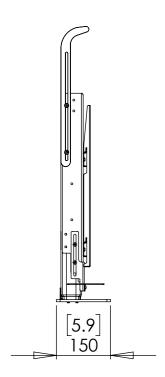

e brackets can be secured to the central mount column using two M6 bolts.



**UK** +44 (0) 1438 833577 **US** +1 (603) 742 9181 www.**FUTUREAUTOMATION**.NET







#### CABLE MANAGEMENT

The AL675's mounting allows for cables from the screen to be fed through the integrated cable management. This allows the cables to be stowed tidily within the mechanism.

The Mechanism Cable should be routed to the provided control box through a hole in the cabinet. This should be in an easily accessible location.







## future automation

TECHNICAL SHEET ISSUE 011 SHEET 5

#### LIFT DIMENSIONS

Three mount heights available:

The AL675 allows for screens of size 32-48" with a maximum mounting width of 400mm.









**UK** +44 (0) 1438 833577 **US** +1 (603) 742 9181 www.**FUTUREAUTOMATION**.NET









#### CABINET DIMENSION DETAILS

Example shown for 50mm/2" deep screen.





Internal Height = Screen Height + 102mm [4.0] Minimum Height 610mm [24.0]





#### BASE DIMENSIONS