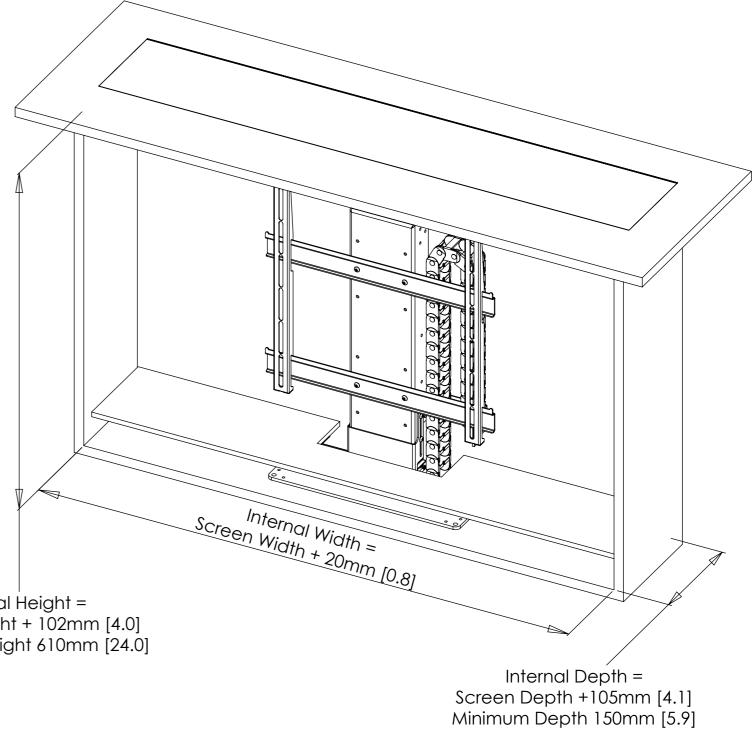

#### CABINET DIMENSION DETAILS

Example shown for 50mm/2" deep screen.

Internal Height = Screen Height + 102mm [4.0] Minimum Height 610mm [24.0]