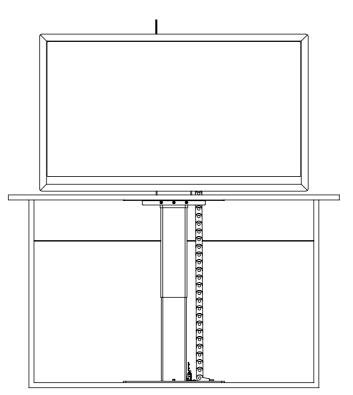

#### CABINET DIMENSION DETAILS

Example shown for 50mm/2" deep screen.

Internal Height = Screen Height + 102mm [4.0] Minimum Height 610mm [24.0]