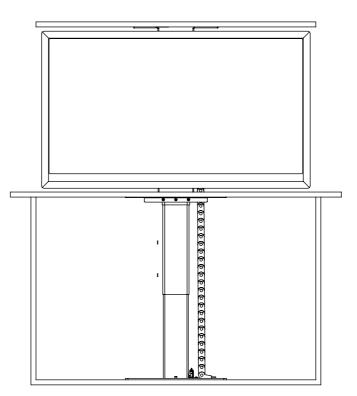

#### CABINET DIMENSION DETAILS

Example shown for 50mm/2" deep screen.

Internal Height = Screen Height + 102mm [4.0] Minimum Height 610mm [24.0]

#### BASE DIMENSIONS