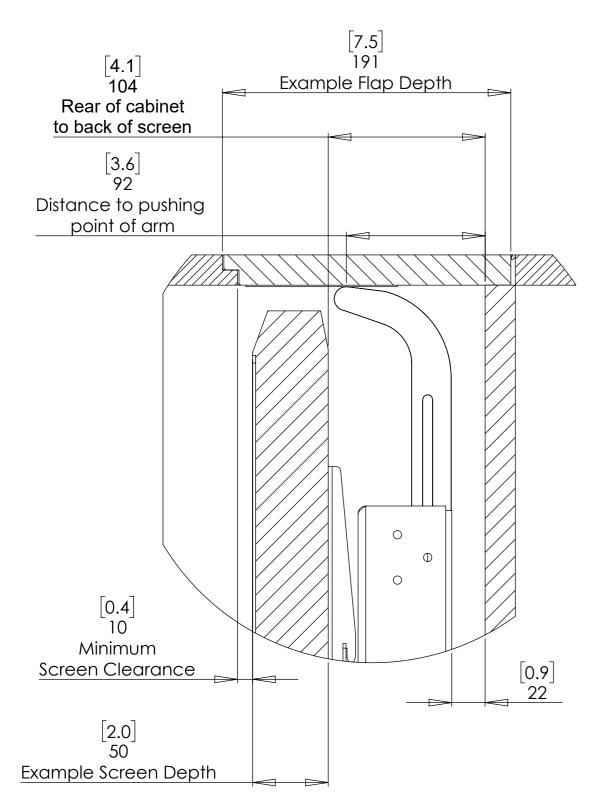

#### CABINET DIMENSION DETAILS

Example shown for 50mm/2" deep screen.

Internal Height = Screen Height + 102mm [4.0] Minimum Height 610mm [24.0]