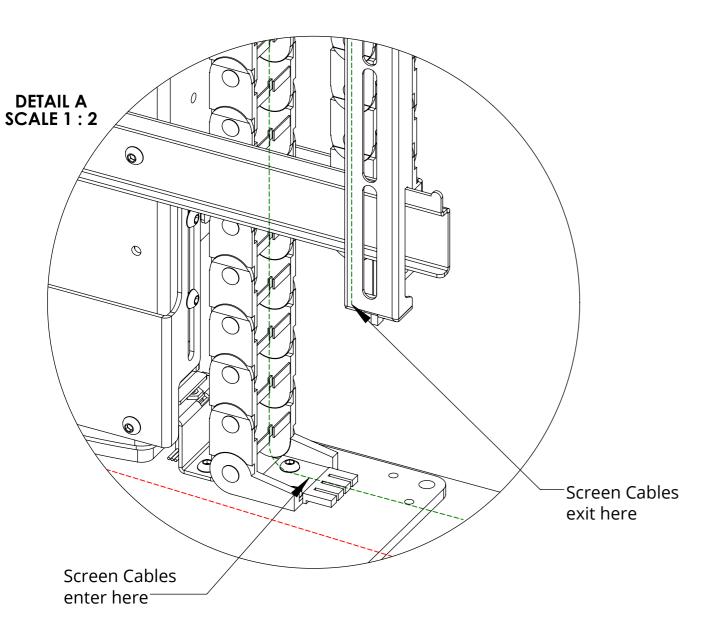

#### CABLE MANAGEMENT

The AL675's mounting allows for cables from the screen to be fed through the integrated cable management. This allows the cables to be stowed tidily within the mechanism.

The Mechanism Cable should be routed to the provided control box through a hole in the cabinet. This should be in an easily accessible location.