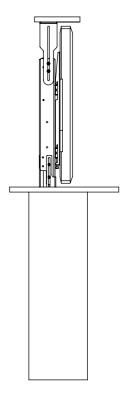

### future automation

As the mechanism begins operation, the Arm pushes the hinged flap backwards to allow the mechanism to move up out of the cabinet.

The flap is fixed above the mechanism so both the flap and mechanism move simultaneously in operation.

#### LIFT DIMENSIONS

Three mount heights available:

The AL675 allows for screens of size 32-48" with a maximum mounting width of 400mm.

**UK** +44 (0) 1438 833577 **US** +1 (603) 742 9181 www.**FUTUREAUTOMATION**.NET