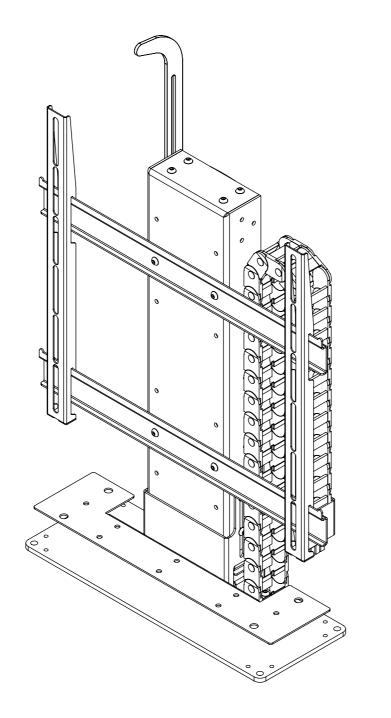

#### FLAP OPTIONS

Two flap options available for AL675 with hardware for both supplied as standard.

**Hinging Push Flap:** 

Fixed Flap:

### future automation

As the mechanism begins operation, the Arm pushes the hinged flap backwards to allow the mechanism to move up out of the cabinet.

The flap is fixed above the mechanism so both the flap and mechanism move simultaneously in operation.

The AL675 is supplied with a push flap bracket and fixed flap brackets as standard. Either style brackets can be secured to the central mount column using two M6 bolts.

**UK** +44 (0) 1438 833577 **US** +1 (603) 742 9181 www.**FUTUREAUTOMATION**.NET