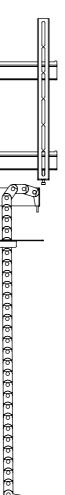

#### FLAP OPTIONS

Two flap options available for AL675 with hardware for both supplied as standard.

**Hinging Push Flap:** 

Fixed Flap:

### future automation

As the mechanism begins operation, the Arm pushes the hinged flap backwards to allow the mechanism to move up out of the cabinet.

The flap is fixed above the mechanism so both the flap and mechanism move simultaneously in operation.

The AL675 is supplied with a push flap bracket and fixed flap brackets as standard. Either style brackets can be secured to the central mount column using two M6 bolts.

**UK** +44 (0) 1438 833577 **US** +1 (603) 742 9181 www.**FUTUREAUTOMATION**.NET