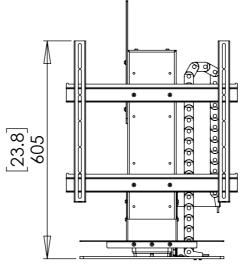

#### LIFT DIMENSIONS

Three mount heights available:

The AL675 allows for screens of size 32-48" with a maximum mounting width of 400mm.

**UK** +44 (0) 1438 833577 **US** +1 (603) 742 9181 www.**FUTUREAUTOMATION**.NET