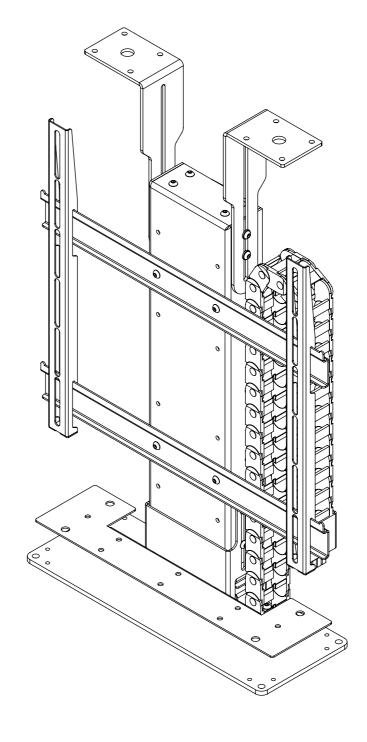

#### LIFT DIMENSIONS

Three mount heights available:

The AL675 allows for screens of size 32-48" with a maximum mounting width of 400mm.

**UK** +44 (0) 1438 833577 **US** +1 (603) 742 9181 www.**FUTUREAUTOMATION**.NET