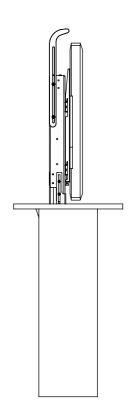

### future automation

As the mechanism begins operation, the Arm pushes the hinged flap backwards to allow the mechanism to move up out of the cabinet.

The flap is fixed above the mechanism so both the flap and mechanism move simultaneously in operation.

#### LIFT DIMENSIONS

Three mount heights available:

The AL675 allows for screens of size 32-48" with a maximum mounting width of 400mm.

**UK** +44 (0) 1438 833577 **US** +1 (603) 742 9181 www.**FUTUREAUTOMATION**.NET