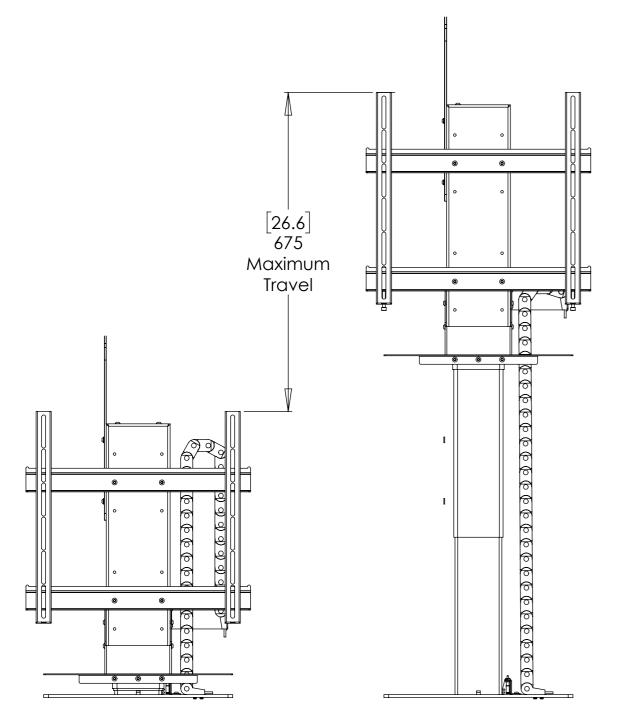

#### LIFT DIMENSIONS

Three mount heights available:

The AL675 allows for screens of size 32-48" with a maximum mounting width of 400mm.

**UK** +44 (0) 1438 833577 **US** +1 (603) 742 9181 www.**FUTUREAUTOMATION**.NET