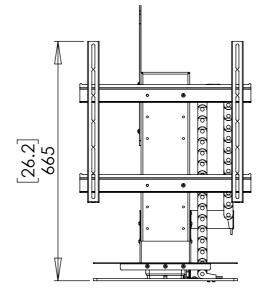

#### LIFT DIMENSIONS

Three mount heights available:

The AL675 allows for screens of size 32-48" with a maximum mounting width of 400mm.

**UK** +44 (0) 1438 833577 **US** +1 (603) 742 9181 www.**FUTUREAUTOMATION**.NET