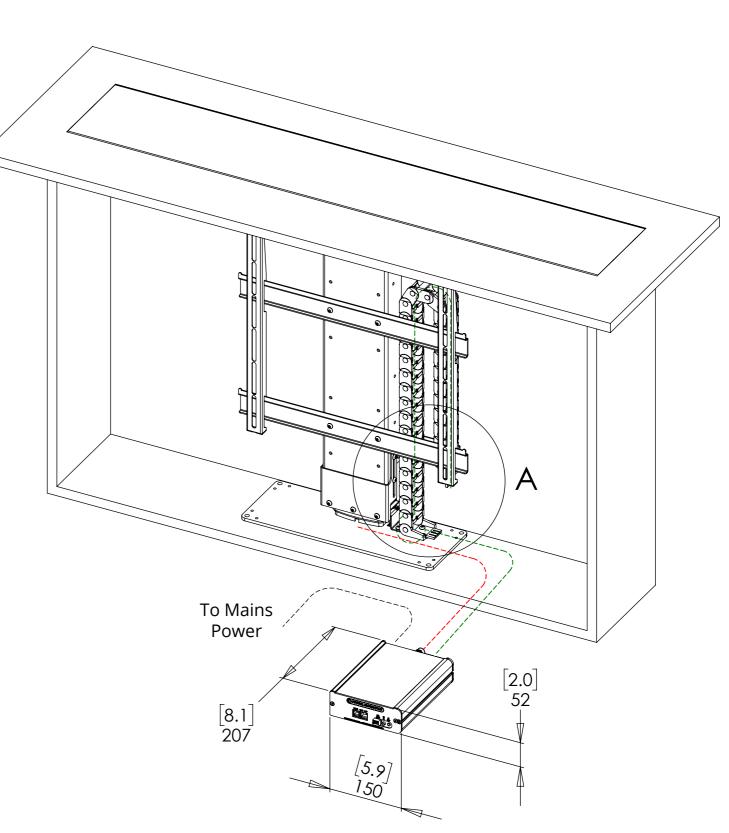

#### CABLE MANAGEMENT

The AL675's mounting allows for cables from the screen to be fed through the integrated cable management. This allows the cables to be stowed tidily within the mechanism.

The Mechanism Cable should be routed to the provided control box through a hole in the cabinet. This should be in an easily accessible location.