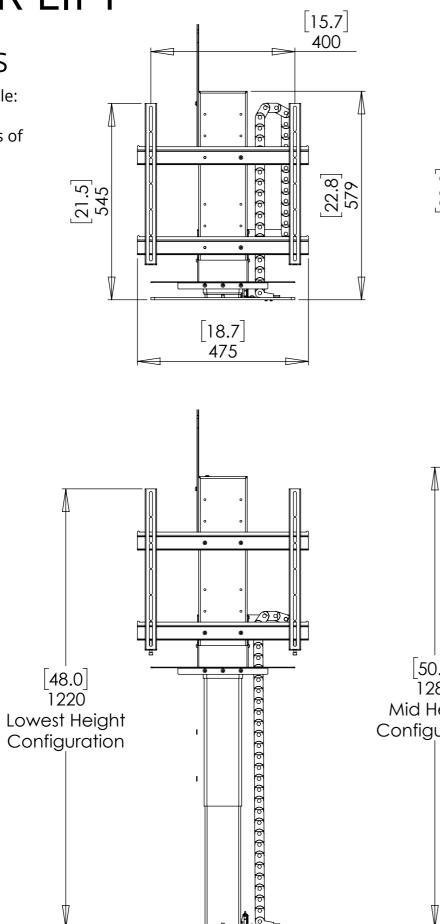

#### LIFT DIMENSIONS

Three mount heights available:

The AL675 allows for screens of size 32-48" with a maximum mounting width of 400mm.

**UK** +44 (0) 1438 833577 **US** +1 (603) 742 9181 www.**FUTUREAUTOMATION**.NET