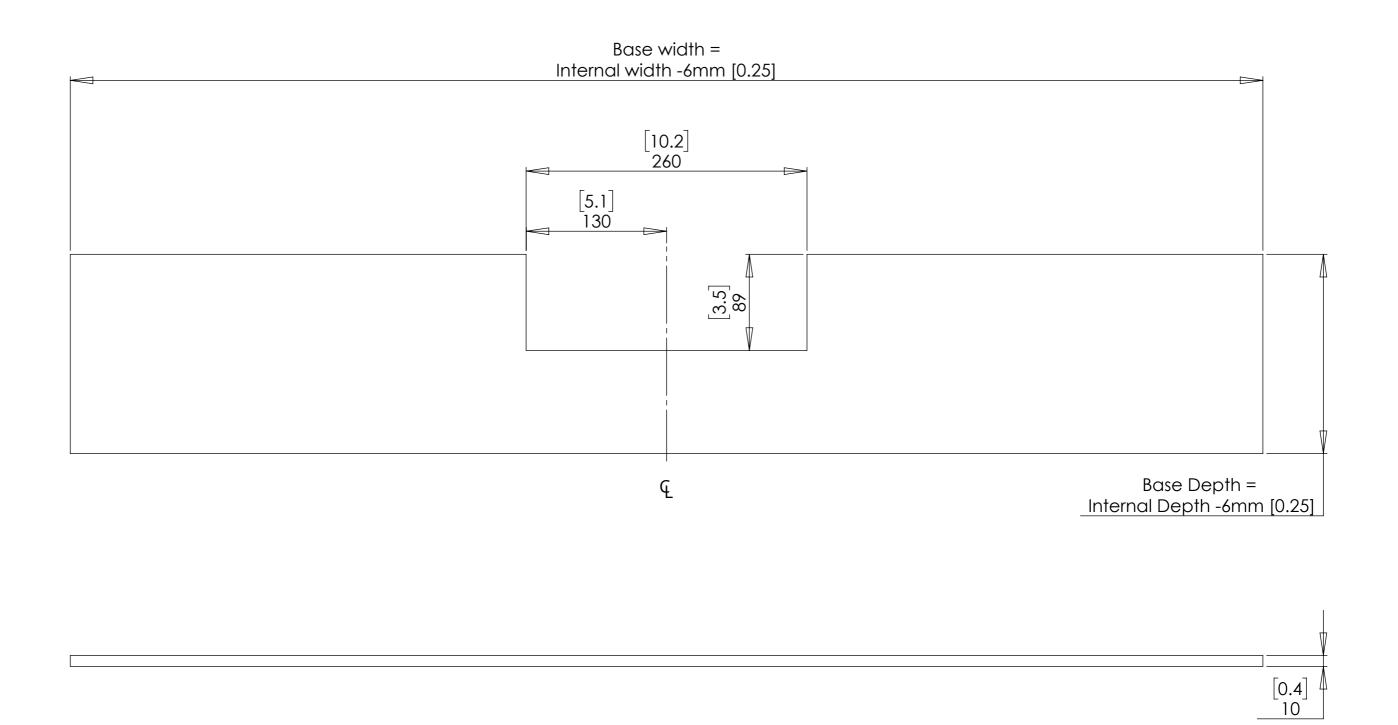

ENT

The AL675's mounting allows for cables from the screen to be fed through the integrated cable management. This allows the cables to be stowed tidily within the mechanism.

The Mechanism Cable should be routed to the provided control box through a hole in the cabinet. This should be in an easily accessible location.







## future automation

TECHNICAL SHEET ISSUE 011 SHEET 5

#### LIFT DIMENSIONS

Three mount heights available:

The AL675 allows for screens of size 32-48" with a maximum mounting width of 400mm.









**UK** +44 (0) 1438 833577 **US** +1 (603) 742 9181 www.**FUTUREAUTOMATION**.NET









#### CABINET DIMENSION DETAILS

Example shown for 50mm/2" deep screen.





Internal Height = Screen Height + 102mm [4.0] Minimum Height 610mm [24.0]





#### BASE DIMENSIONS