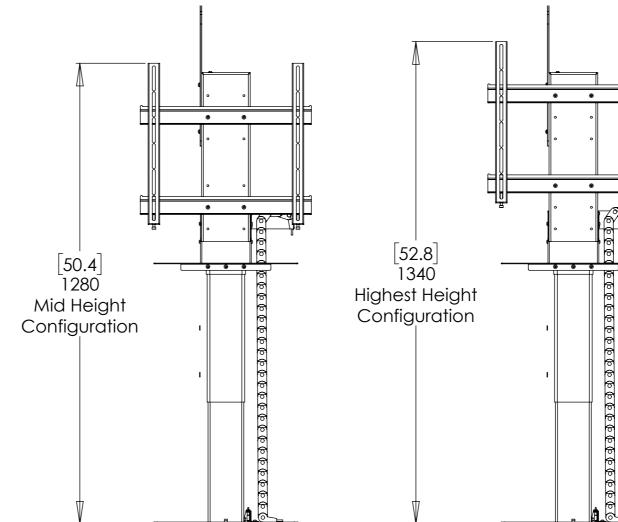

#### LIFT DIMENSIONS

Three mount heights available:

The AL675 allows for screens of size 32-48" with a maximum mounting width of 400mm.

**UK** +44 (0) 1438 833577 **US** +1 (603) 742 9181 www.**FUTUREAUTOMATION**.NET