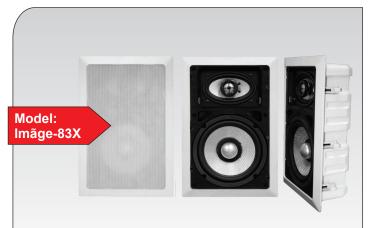

## Imãge-83X

3-Way In-Wall Speaker

## SPECIAL FEATURES & HIGHLIGHTS

- 1" swiveling silk dome neodymium tweeter
- Elliptical 4 x 6" glass fiber cone mid-range
- 8" glass fiber cone woofer with corrective phase plug
- · Bass reflex design
- Removable back box
- Switched ± 3dB woofer level adjustment
- Switched ± 3dB tweeter level adjustment
- Easy-install Turn-N-Lock™ mechanisms
- Woofers' are back-mounted on the baffle for improved isolation from the local environment
- High temperature voice coil wire and adhesives
- 8-ohm impedance, makes an easy load for any amplifier or receiver

## **OBJECTIVE**

The Image-83X brings a new dimension of reality and convenience to a flush-mount design, these three-way inwall surround speakers feature a unique adjustable tweeter that allows custom designers to create enveloping sound fields and localized effects without disrupting a home's decor. While a 4" x 6" carbon fiber cone mid-range elliptical driver delivers a wider dispersion of sound and more vocal clarity. Tonal adjustments can be made in  $\pm 3 \mathrm{dB}$  increments for even the most peculiar tastes. For bass, the Image-83X has a high quality 8" carbon fiber cone subwoofer with a phase plug, for the most precise and accurate bass that you have ever heard from an in-wall.