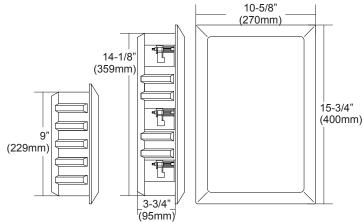

| SPECIFICATIONS Image-83X |              |
|--------------------------|--------------|
| Power Handling           | 500 Watts    |
| Frequency Response       | 30Hz - 22kHz |
| Woofer                   | 8"           |
| Mid-Range                | 4" x 6"      |
| Tweeter                  | 1"           |
| MSRP                     | \$450/piece  |