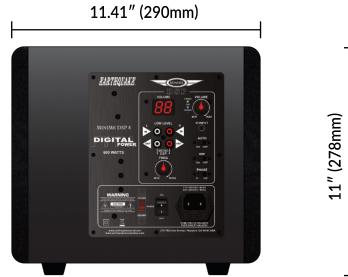

## **SPECIFICATIONS**

| MODEL                                                       | DSP P8B / P8W                                  |                  |
|-------------------------------------------------------------|------------------------------------------------|------------------|
| Woofer Size                                                 | 8" Active<br>8" SLAPS Passive Radiator         | Available Colors |
| Power Handling                                              | 600 Watts Max                                  |                  |
| Frequency Response                                          | 25-160Hz                                       |                  |
| Crossover Frequency                                         | 40-160Hz                                       | Black Piano      |
| Enclosure Type                                              | Ported with Passive Radiator                   |                  |
| Enclosure Finish                                            | Black or White Piano Gloss                     |                  |
| Dimensions (H x W x D)<br>includes grilles, knobs, and feet | 11" x 10.43" x 11.41"<br>278mm x 265mm x 290mm | White Piano      |
| Weight                                                      | 18.2 lbs (8.25 kgs)                            | VVIILE PIANO     |