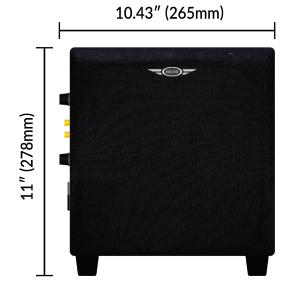

## **SPECIFICATIONS**

| MODEL                                                       | DSP P8B / P8W                                  |                  |
|-------------------------------------------------------------|------------------------------------------------|------------------|
| Woofer Size                                                 | 8" Active<br>8" SLAPS Passive Radiator         | Available Colors |
| Power Handling                                              | 600 Watts Max                                  |                  |
| Frequency Response                                          | 25-160Hz                                       |                  |
| Crossover Frequency                                         | 40-160Hz                                       | Black Piano      |
| Enclosure Type                                              | Ported with Passive Radiator                   |                  |
| Enclosure Finish                                            | Black or White Piano Gloss                     |                  |
| Dimensions (H x W x D)<br>includes grilles, knobs, and feet | 11" x 10.43" x 11.41"<br>278mm x 265mm x 290mm | White Piano      |
| Weight                                                      | 18.2 lbs (8.25 kgs)                            | VVIILE PIANO     |