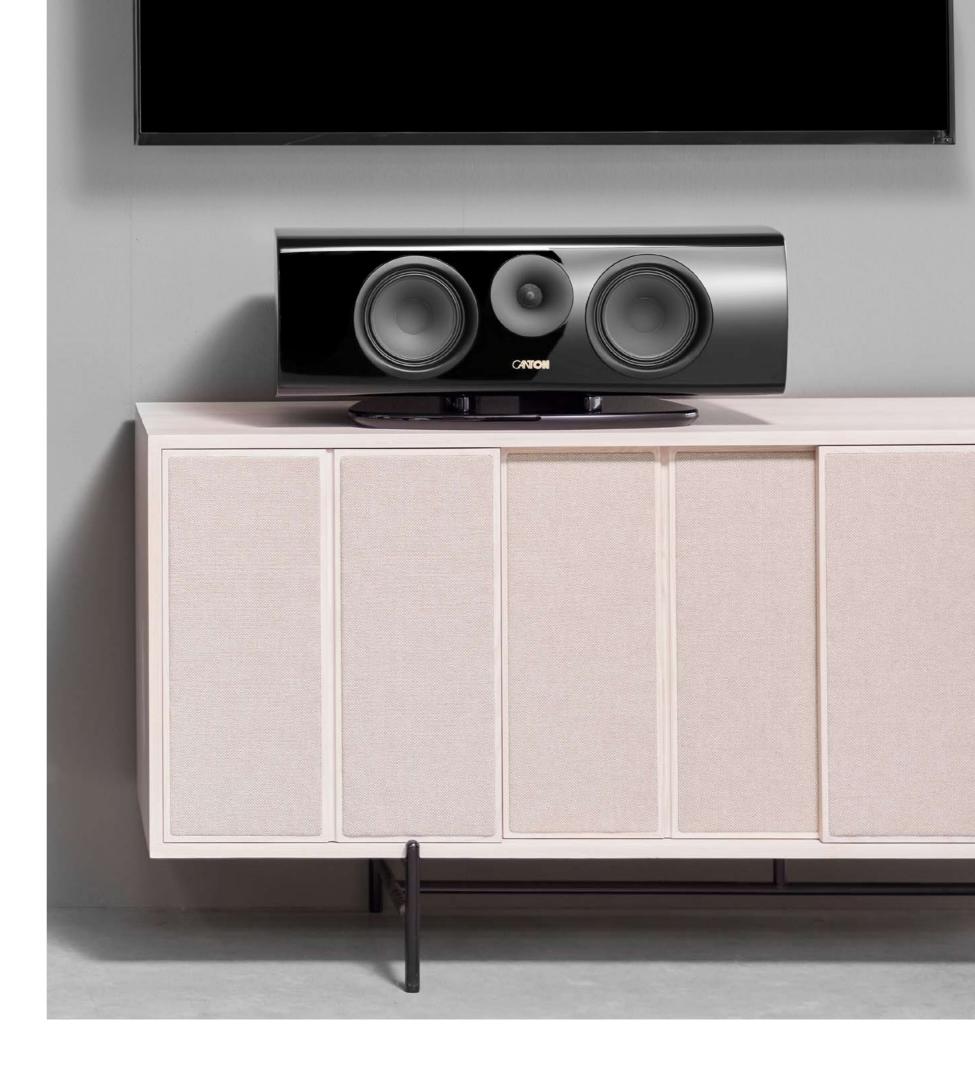

## Reference Center Crystal clear sound

The ideal addition to your home cinema system: expand your Reference speakers with the Reference Center and immerse yourself into new, thrilling worlds of sound. Perfectly matched to the Reference series in terms of design and technology, you can keep an eye on everything, even in the most exciting films. The 3-way speaker offers accurate, authentic dialogue reproduction and, thanks to its 3-chamber construction with bass guide, can reproduce deep tones precisely and powerfully. The Reference Center can be placed on a sideboard, or freestanding on the optionally available Reference Center LS stand (available in black matt and black high gloss).