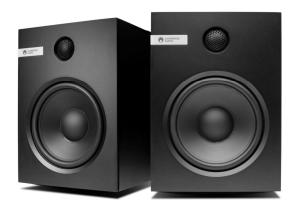

# The Perfect Partnership

Turn an Evo all-in-one player into an Evo system with a pair of Evo S speakers. They're designed and engineered to be the perfect sonic and aesthetic match for Evo.

Premium materials and components throughout ensure Evo S sound as good as they look.

## Highlights

- Stylish Bookshelf Speakers to complete a compact Evo system
- Black silk dome tweeter, anodised aluminium mid-bass driver & rear bass port for full-range performance
- Robust build & materials to complement Evo's sound
- **High-quality gold-plated speaker terminals** for supplied speaker cable
- Clean design, with 'floating' base to compliment Evo's look