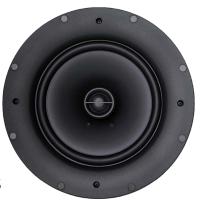

## **ACOUSTIC SPECIFICATIONS**

- 8" (203.2mm) Polypropylene Woofer
- 1" (25.4mm) Soft Dome Pivoting Tweeter
- 5/100 WPC Power handling
- 88db SPL
- Frequency Response 41Hz 20kHz

## MECHANICAL SPECIFICATIONS

Baffle Diameter: 10.5" (267mm)Mounting Depth: 3.875" (98mm)

• Cut Out Dimensions: 9.75" (248mm)

• Pre-Construction: Use Vanguard PCBC-8