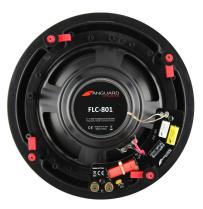

## MECHANICAL SPECIFICATIONS

Baffle Diameter: 10.5" (267mm)Mounting Depth: 3.875" (98mm)

• Cut Out Dimensions: 9.75" (248mm)

• Pre-Construction: Use Vanguard PCBC-8