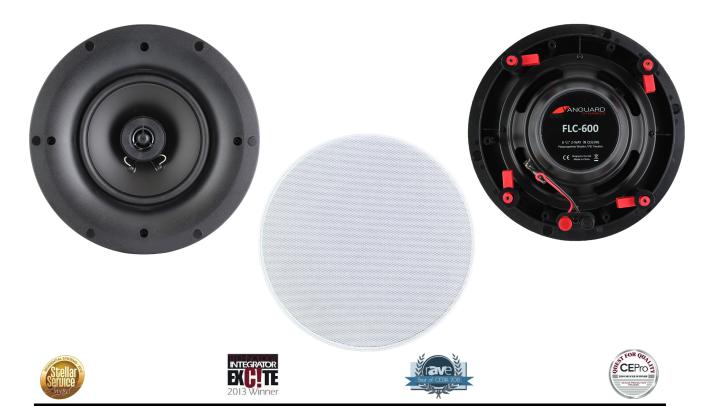

**FLC-600** 

FLC600-04-2023

6.5" Flangeless In-Ceiling Speaker

The goal was to create the finest architectural speakers available. How is such a lofty goal achieved? It starts with a management team that has been designing products for the architectural audio market for over 20 years. One of those products resides in our industry's Hall of Fame. The team's experience and engineering expertise is then combined with passion to create speakers that stand apart from the ordinary. To us, great speakers create great music.

## **KEY FEATURES**

- · Attractive No Edge Design.
- Dual Coated (Zinc and Powder) Grill firmly attached with Neodymium Magnets
- LIFETIME WARRANTY

## **ACOUSTIC SPECIFICATIONS**

- No Flange Design
- 2 Way Design In-ceiling
- 6.5" (165.1mm) Polypropylene Woofer
- 0.5" (12.7mm) PEI Tweeter
- 5/70 WPC Power handling

GRILLE