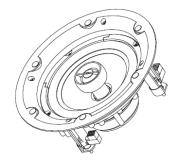

## MECHANICAL SPECIFICATIONS

• Baffle Diameter: 9.3125" (236mm)

• Mounting Depth: 3.5" (89mm)

• Cut Out Dimensions: 8.8125" (224mm)

• Pre-Construction: Use Vanguard PCBC-6

**FRONT** 

MOUNTING DEPTH/ MINIMUM CUTOUT