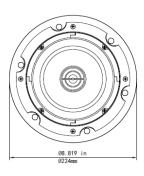

## MECHANICAL SPECIFICATIONS

• Baffle Diameter: 9.3125" (236mm)

• Mounting Depth: 3.5" (89mm)

• Cut Out Dimensions: 8.8125" (224mm)

• Pre-Construction: Use Vanguard PCBC-6

**FRONT** 

MOUNTING DEPTH/ MINIMUM CUTOUT