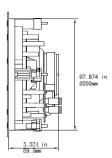

## MECHANICAL SPECIFICATIONS

• Baffle Diameter: 9.3125" (236mm)

• Mounting Depth: 3.5" (89mm)

• Cut Out Dimensions: 8.8125" (224mm)

• Pre-Construction: Use Vanguard PCBC-6

**FRONT** 

MOUNTING DEPTH/ MINIMUM CUTOUT