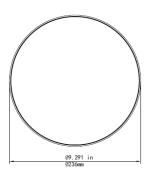

## MECHANICAL SPECIFICATIONS

• Baffle Diameter: 9.3125" (236mm)

• Mounting Depth: 3.5" (89mm)

• Cut Out Dimensions: 8.8125" (224mm)

• Pre-Construction: Use Vanguard PCBC-6

**FRONT** 

MOUNTING DEPTH/ MINIMUM CUTOUT