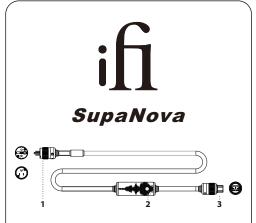

## 1.IEC (male)

Plug into a wall outlet that supplies power to audio equipment, or plug into a power extension block that supplies power to audio equipment.

## 2. Polarity/Earth detection

The following table depicts the different readings and the respective LED colour combinations. Where needed, make the necessary system adjustments.

|                                                                                            | Polarity<br>(LED) | Earth<br>(LED) | Status                                                               |
|--------------------------------------------------------------------------------------------|-------------------|----------------|----------------------------------------------------------------------|
| 1                                                                                          | Green             | Green          | Normal                                                               |
| 2                                                                                          | Red               | Green          | Polarity error. Live and Neutral connections are reversed.           |
| 3                                                                                          | Red               | Red            | Ground error. Earth is missing or faulty (e.g. resistance too high). |
| 4                                                                                          | Off               | Off            | Cut-out mode. Over-voltage<br>or an electrical short.                |
| Tips: Regardless of the LED colour, the SupaNova will always be actively cancelling noise. |                   |                |                                                                      |