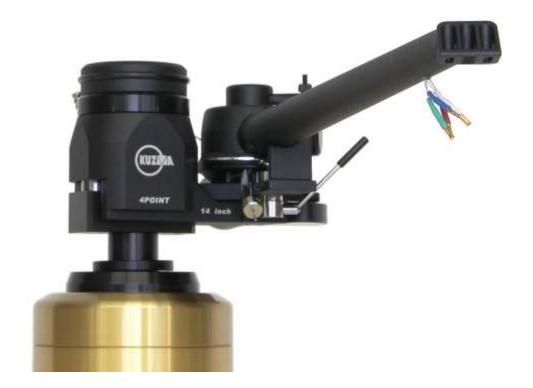

## **KUZMA 4POINT 14 inch TONEARM**

Informative brochure

2015-06

The **4POINT 14** differs from standard 4Point due almost 3 inches longer tube. But this requires different mounting distance and different headshell with different offset angle. It requires 12 inch mounting position on turntable. It will be from July 1<sup>st</sup> 2015.

## **Technical data:**

Mass: 2150 gr

Effective length: 353 mm (14 inch)
Mounting distance: 291 mm (12 inch)
Offset angle: 15.35 degrees

Distance from spindle to

horizontal bearing: 342 mm

Effective mass: 19 g

VTA adjustment: yes

Azimuth adjustment: yes

Bias adjustment: yes

Vertical damping: yes

Horizontal damping: yes

Detachable headshell: yes (one extra supplied)

Cables: silver

Arm mount: Kuzma cut