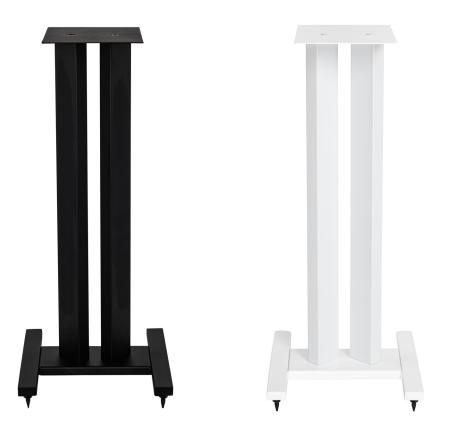

## LS20 Speaker Stands

The LS-20 speaker stands has been custom designed to match the our Reference Line of speakers. The 6" x 8.5" steel top plate ensures a good fit with either of these series. The included rubber bumpers further help dampen cabinet vibrations. The stand itself is constructed from an aluminum center column with a steel top plate and a substantial "H" shape steel base plate. The mass of the base plate adds extra stability to the stand. The stand comes equipped with both spikes and adjustable rubber feet allowing use on either carpet or solid floors.

#### LS20-B/W SPECIFICATIONS

Color: Gloss Black and Glass White Stand Height: 23" (With Spikes or Rubber Feet) Top Plate Dimensions: 6" x 8.5" Bottom Base Dimensions: 9.65" x 10.63" Materials: Top Plate (Steel), Center Column (Aluminum), Base (Steel) Included Accessories: Floor Spikes, Rubber Feet, Rubber Bumpers Quantity: Pair Gross Weight: 15.33lbs Net Weight: 6.6lbs Each