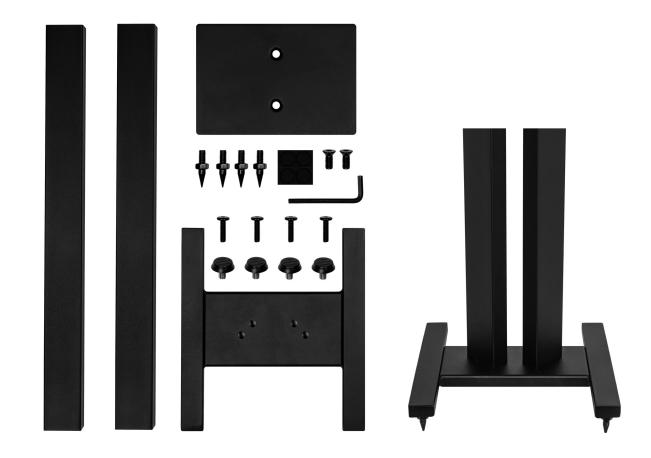

## LS20 Speaker Stands

The LS-20 speaker stands has been custom designed to match the our Reference Line of speakers. The 6" x 8.5" steel top plate ensures a good fit with either of these series. The included rubber bumpers further help dampen cabinet vibrations. The stand itself is constructed from an aluminum center column with a steel top plate and a substantial "H" shape steel base plate. The mass of the base plate adds extra stability to the stand. The stand comes equipped with both spikes and adjustable rubber feet allowing use on either carpet or solid floors.